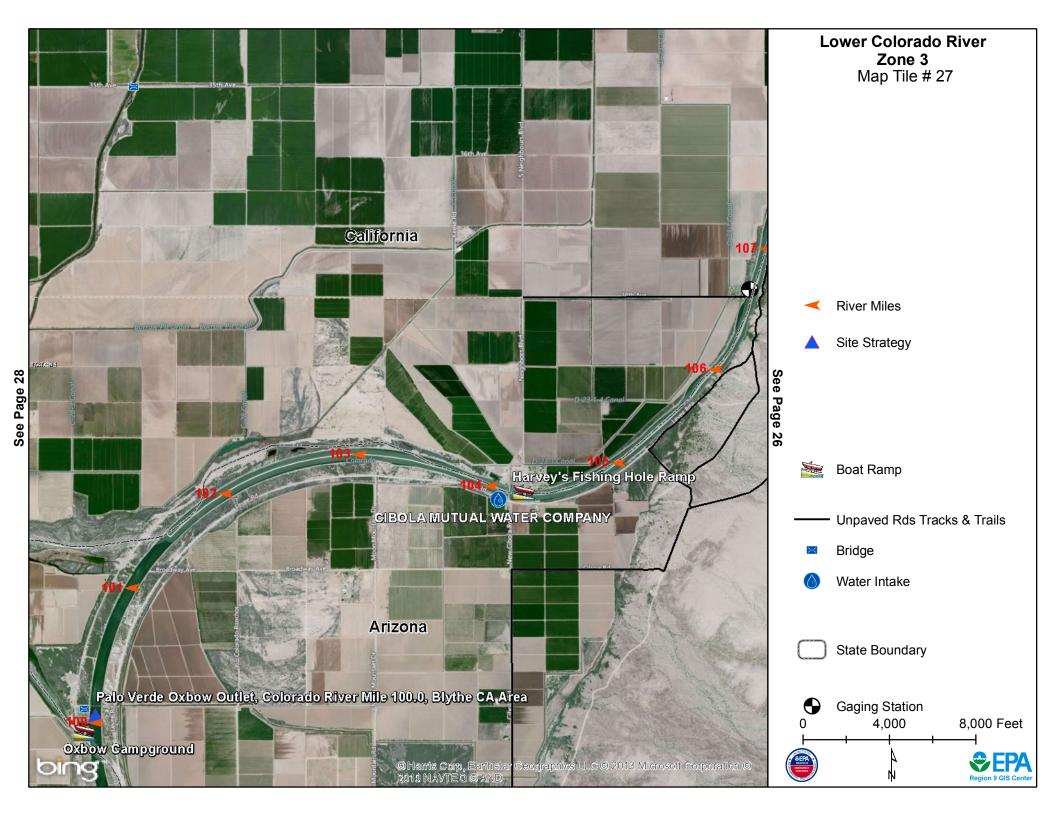

| Site Strategy Name                                                       | Quad                                                         | Comments                                                                                                                                                                                        |
|--------------------------------------------------------------------------|--------------------------------------------------------------|-------------------------------------------------------------------------------------------------------------------------------------------------------------------------------------------------|
| Palo Verde Oxbow Outlet,<br>Colorado River Mile 100.0,<br>Blythe CA Area | Q12K - Palo Verde SW - ID<br>3311435 SW - 6K Ref.<br>1930378 | The boat launch/slip area can<br>function as the containment<br>and recovery site. The staging<br>area for boom and recovery<br>equipment and vehicles can be<br>located on the boat ramp area. |

See Page 29

| Site Strategy Name                                                       | Quad                                                         | Comments                                                                                                                                                                                        |
|--------------------------------------------------------------------------|--------------------------------------------------------------|-------------------------------------------------------------------------------------------------------------------------------------------------------------------------------------------------|
| Palo Verde Oxbow Outlet,<br>Colorado River Mile 100.0,<br>Blythe CA Area | Q12K - Palo Verde SW - ID<br>3311435 SW - 6K Ref.<br>1930378 | The boat launch/slip area can<br>function as the containment<br>and recovery site. The staging<br>area for boom and recovery<br>equipment and vehicles can be<br>located on the boat ramp area. |