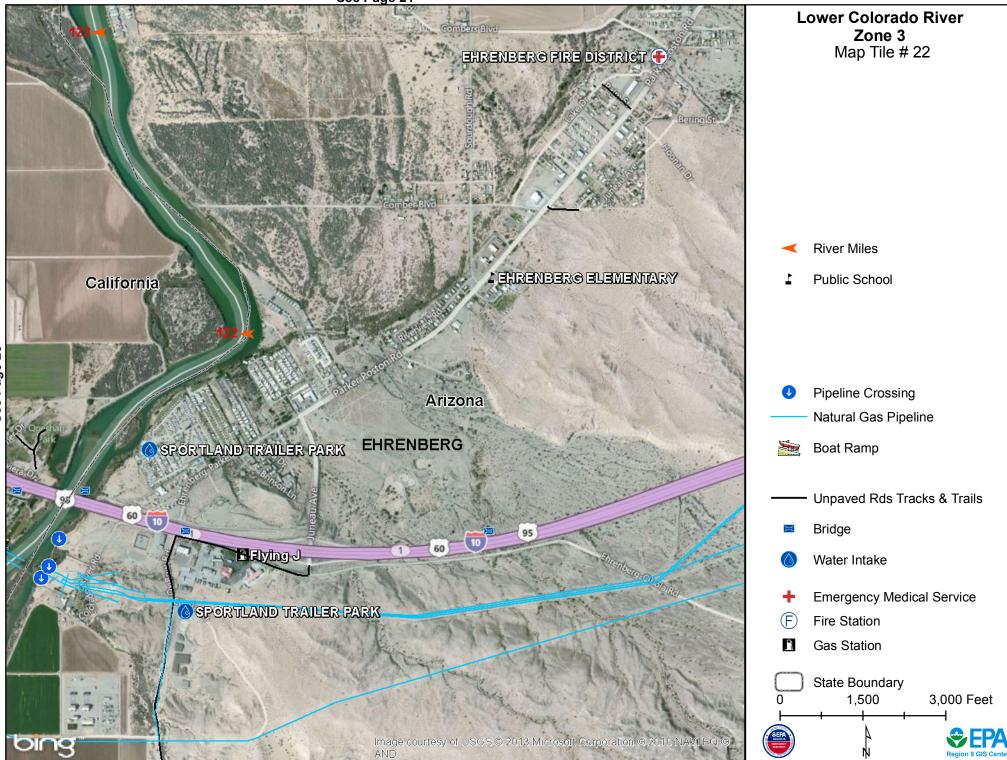

| EMS Name                | Telephone    |
|-------------------------|--------------|
| EHRENBERG FIRE DISTRICT | 928-923-8033 |

| Pipeline Crossing<br>Name | ER Phone     | Location                                                                                                                                                                                                                                                                                                                                                                                                                                                                                                                                                                                                                                          |
|---------------------------|--------------|---------------------------------------------------------------------------------------------------------------------------------------------------------------------------------------------------------------------------------------------------------------------------------------------------------------------------------------------------------------------------------------------------------------------------------------------------------------------------------------------------------------------------------------------------------------------------------------------------------------------------------------------------|
| El Paso Natural Gas       | 800-334-8047 | 1100 Line: West of 50600 Colo.<br>River Road (about ¼ mile<br>south of the Interstate 10<br>crossing – one overhead<br>crossing and 2 underwater<br>crossings)<br>1110 Line: West of 50600 Colo.<br>River Road (about ¼ mile<br>south of the Interstate 10<br>crossing – one overhead<br>crossing and 2 underwater<br>crossings)<br>1140 Line: West of 50600 Colo.<br>River Road (about ¼ mile<br>south of the Interstate 10<br>crossing – one overhead<br>crossing – one overhead<br>crossing and 2 underwater<br>crossing and 2 underwater<br>crossing and 2 underwater<br>crossing and 2 underwater<br>crossing and 2 underwater<br>crossings) |

| School Name                    | Address                       | Phone        | Enrollment | City      |
|--------------------------------|-------------------------------|--------------|------------|-----------|
| EHRENBERG ELEMENTARY<br>SCHOOL | 49241 EHRENBERG-PARKER<br>HWY | 928-923-7900 | 150404101  | EHRENBERG |