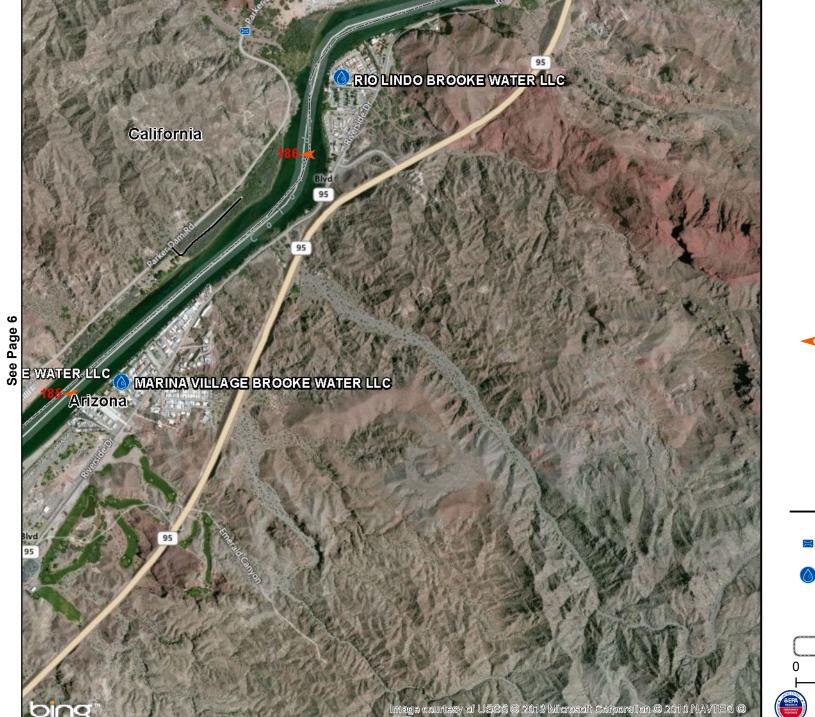

| Water Intake Name | PWSID     | Pop. Served | Contact Phone No. |
|-------------------|-----------|-------------|-------------------|
| COLORADO RIVER    | CA3601128 | 25          |                   |
| IN-C150110SI      | AZ0415011 | 450         | 661-633-7526      |
| RIVER INTAKE      | CA3600370 | 50          |                   |