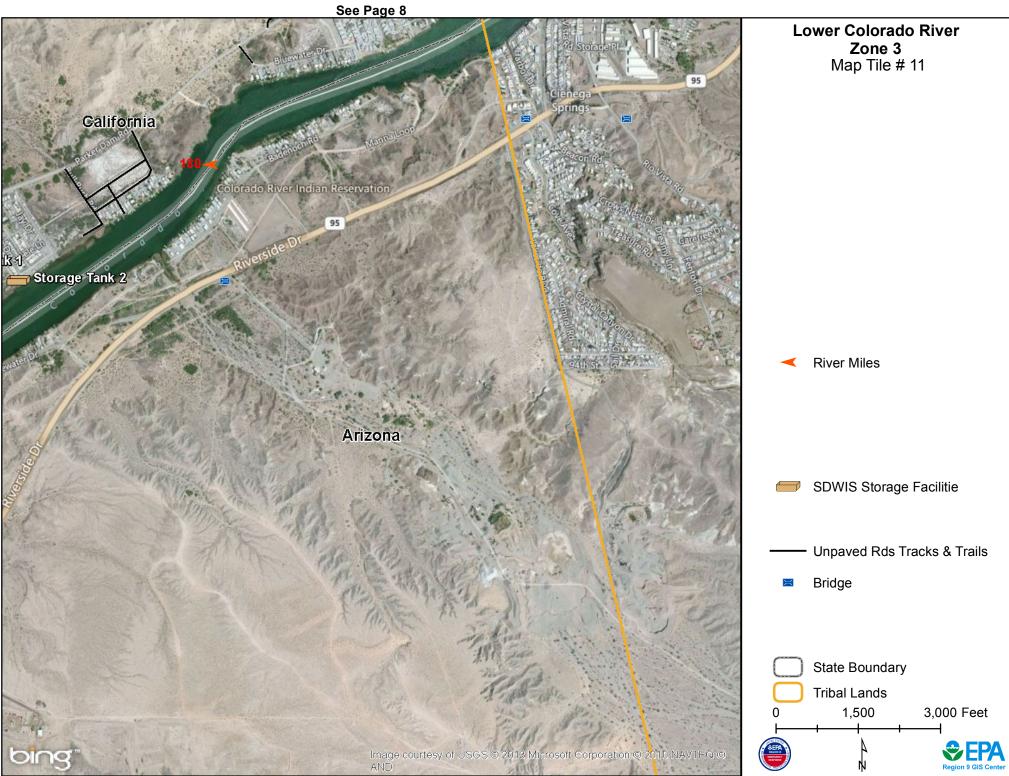

See Page 12

| Electric GU/Dam Name | Description                                 | Contact Phone | Primary Turbine   | Plant Operator                              |
|----------------------|---------------------------------------------|---------------|-------------------|---------------------------------------------|
| Headgate Rock        | Operating 6.5 megawatt<br>Hydraulic Turbine | 928-669-7126  | Hydraulic Turbine | Colorado River Indian Irrigation<br>Project |