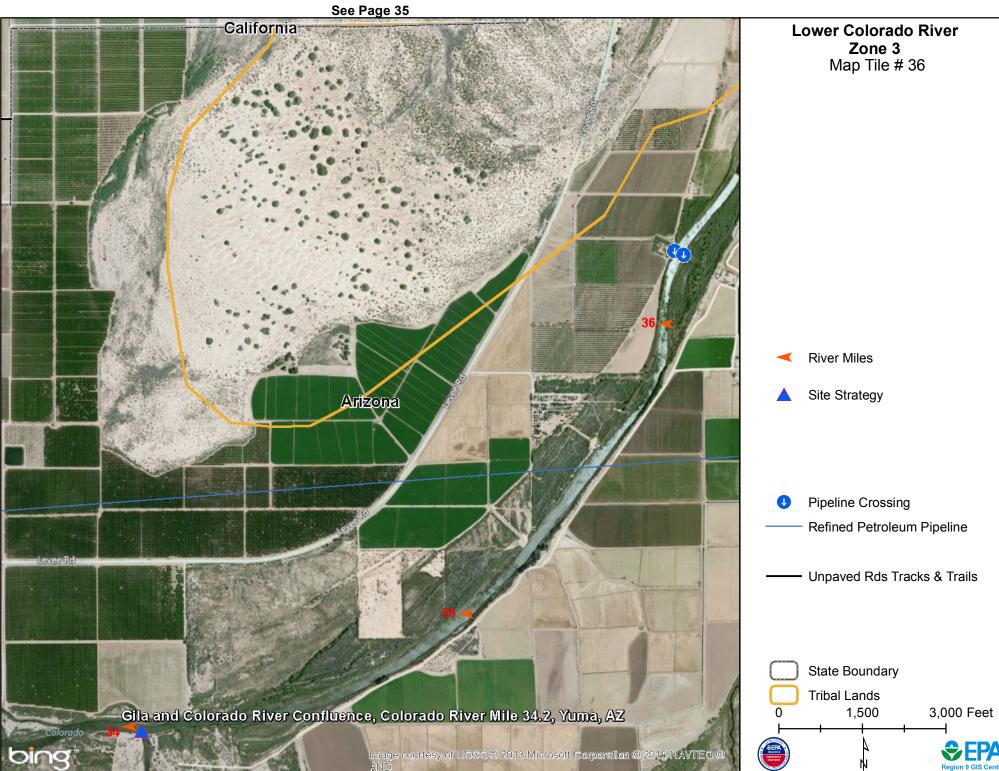

See Page 34

See Page 36

| Site Strategy Name                                                           | Quad                                                        | Comments                                                                                                                                                                                                                                             |
|------------------------------------------------------------------------------|-------------------------------------------------------------|------------------------------------------------------------------------------------------------------------------------------------------------------------------------------------------------------------------------------------------------------|
| Gila and Colorado River<br>Confluence, Colorado River<br>Mile 34.2, Yuma, AZ | Q12K - Yuma East NE - ID<br>3211420 NE - 6K Ref.<br>1853103 | The gravel and sand parking lot<br>on the southern side of the<br>confluence can function as the<br>containment and recovery site.<br>The staging area for boom and<br>recovery equipment and<br>vehicles can also be located in<br>the parking lot. |