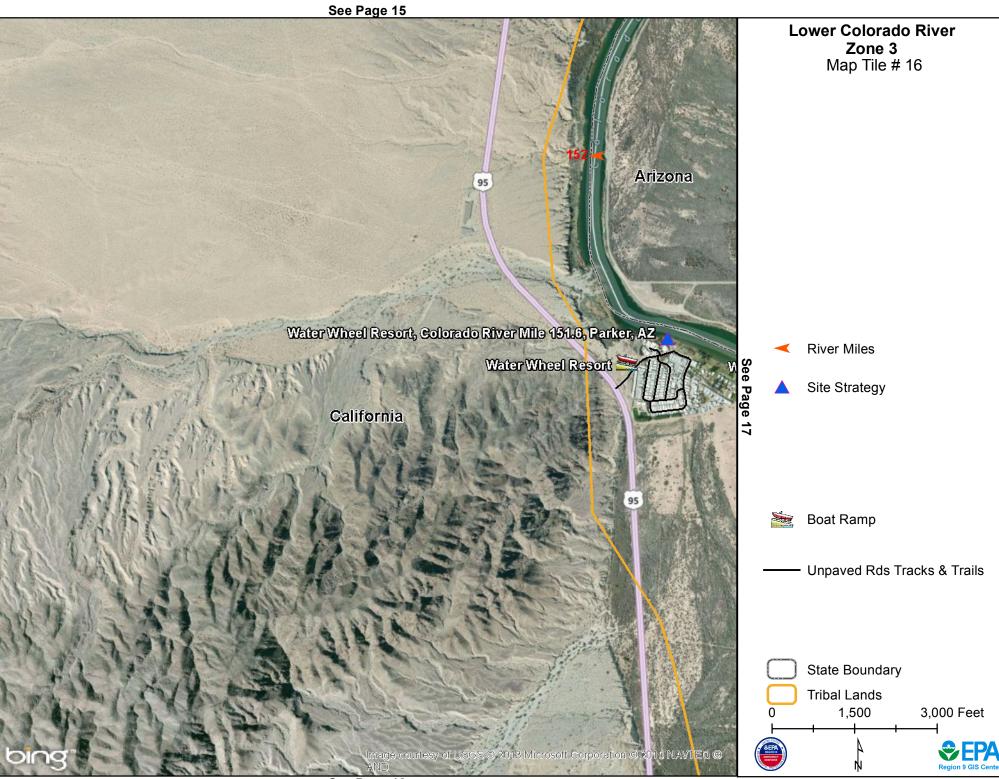

| Listing                                                      | Quad Name                                                             |
|--------------------------------------------------------------|-----------------------------------------------------------------------|
| Water Wheel Resort, Colorado<br>River Mile 151.6, Parker, AZ | Q12K - Big Maria Mountains -<br>ID 3311412 NE SE - 6K Ref.<br>1992994 |

FF

| Listing                                                      | Quad Name                                                             |
|--------------------------------------------------------------|-----------------------------------------------------------------------|
| Water Wheel Resort, Colorado<br>River Mile 151.6, Parker, AZ | Q12K - Big Maria Mountains -<br>ID 3311412 NE SE - 6K Ref.<br>1992994 |