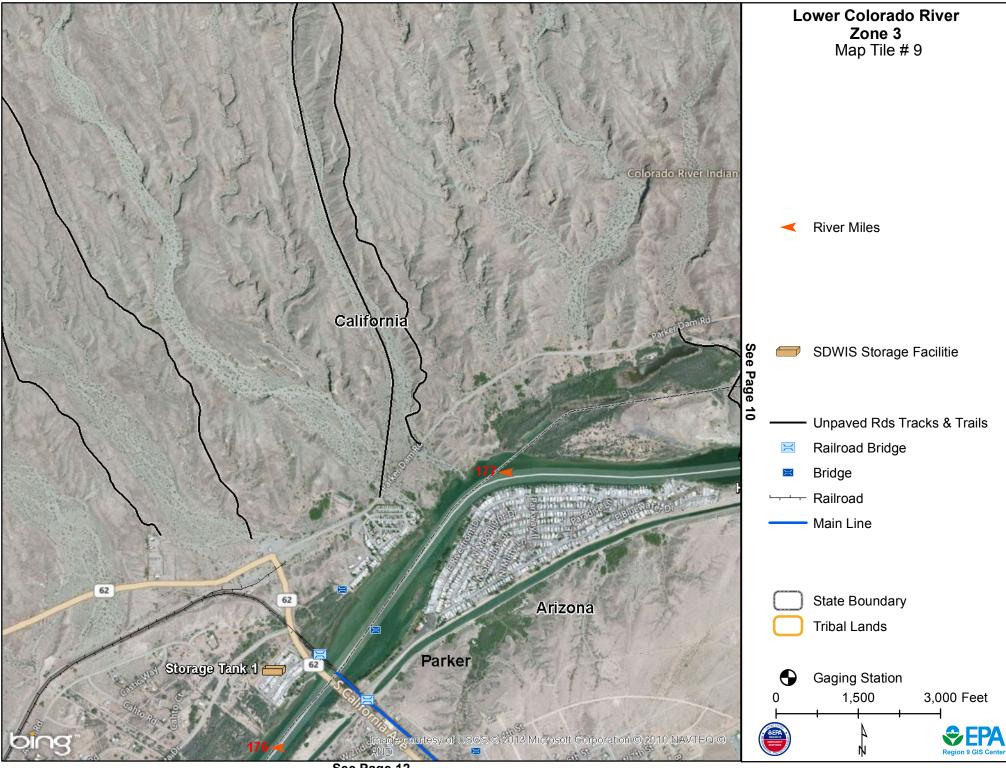

See Page 12

| Electric GU/Dam Name | Description                                 | Contact Phone | Primary Turbine   | Plant Operator                              |
|----------------------|---------------------------------------------|---------------|-------------------|---------------------------------------------|
| Headgate Rock        | Operating 6.5 megawatt<br>Hydraulic Turbine | 928-669-7126  | Hydraulic Turbine | Colorado River Indian Irrigation<br>Project |