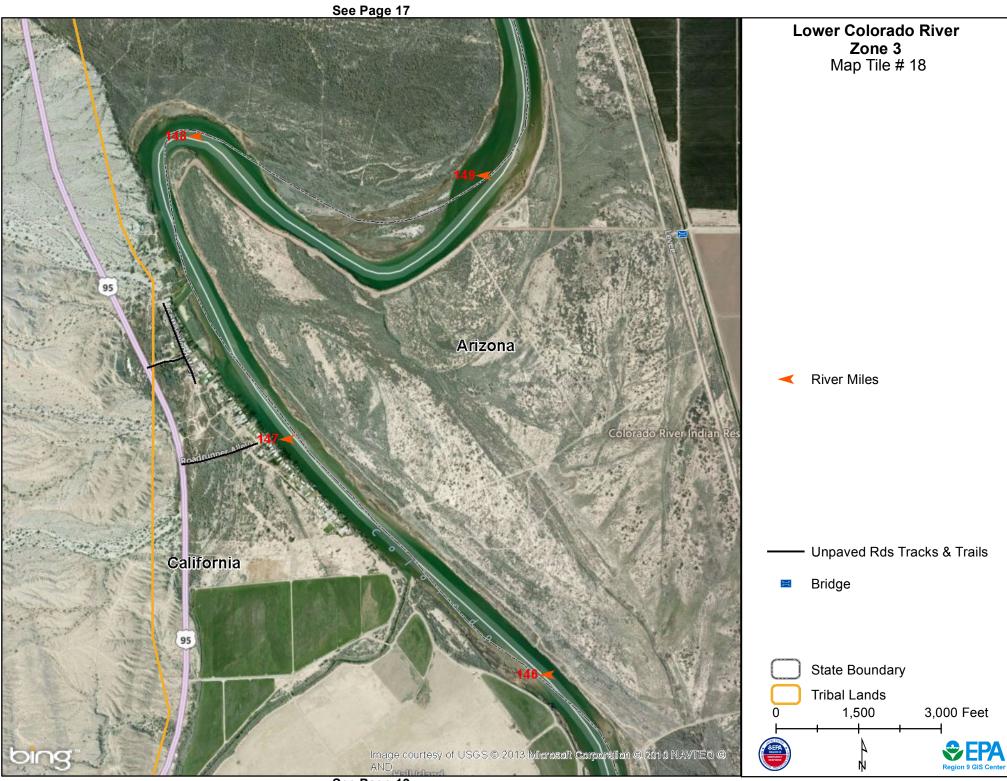

Lower Colorado River Zone 3 Map Tile # 7

Unpaved Rds Tracks & Trails Bridge Water Intake State Boundary 1,500 3,000 Feet EF Region 9 GIS Ce

**River Miles** 

| EMS Name                                                              | Telephone    |
|-----------------------------------------------------------------------|--------------|
| BUCKSKIN FIRE<br>DEPARTMENT STATION 11                                | 928-667-3321 |
| SAN BERNARDINO COUNTY<br>FIRE DEPARTMENT STATION<br>21 - PARKER STRIP | 760-663-3008 |