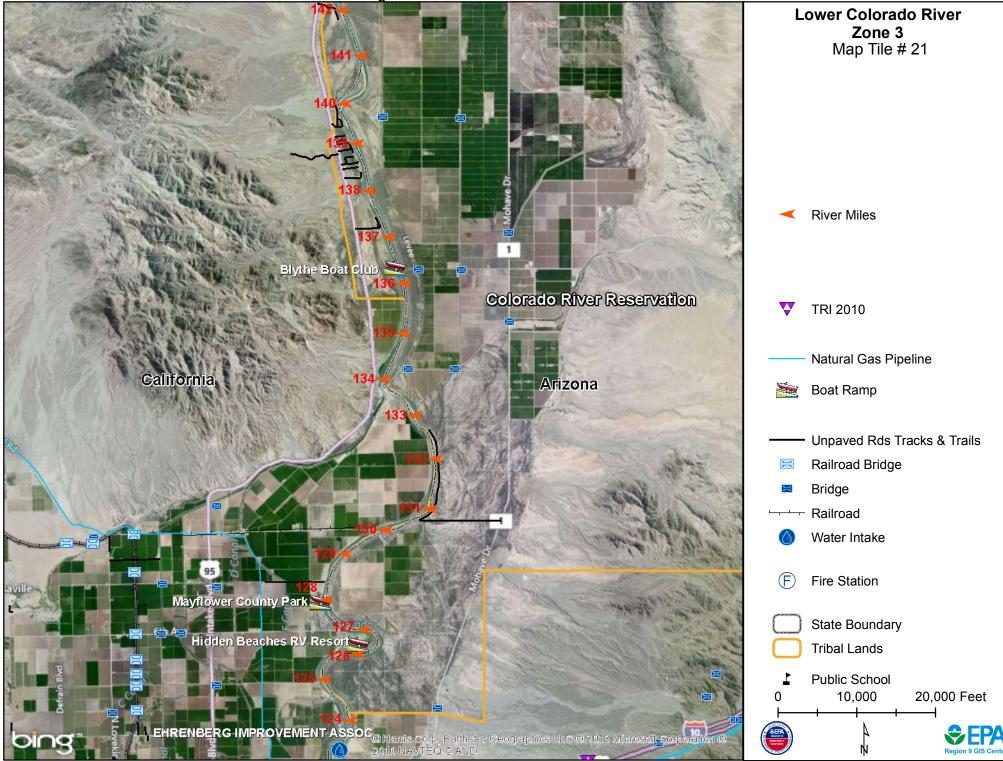

Lower Colorado River Zone 3 Map Tile # 7

Unpaved Rds Tracks & Trails Bridge Water Intake State Boundary 1,500 3,000 Feet EF Region 9 GIS Ce

**River Miles** 

| EMS Name                                                              | Telephone    |
|-----------------------------------------------------------------------|--------------|
| BUCKSKIN FIRE<br>DEPARTMENT STATION 11                                | 928-667-3321 |
| SAN BERNARDINO COUNTY<br>FIRE DEPARTMENT STATION<br>21 - PARKER STRIP | 760-663-3008 |