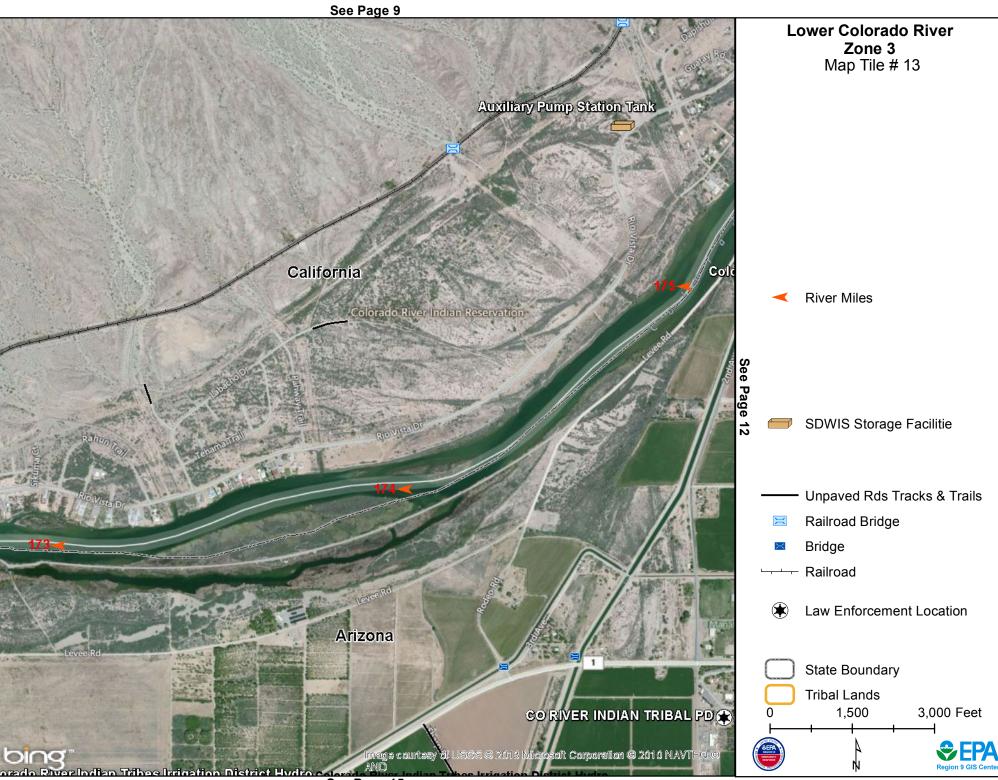

-----------|--------|
| ARIZONA WESTERN<br>COLLEGE - LA PAZ<br>TECHNOLO | 1120 16TH ST        | 928-669-6551 | 19         | PARKER |
| ARIZONA WESTERN<br>COLLEGE - PARKER<br>LEARNING | 1109 S GERONIMO AVE | 928-669-2214 | 18         | PARKER |
| BLAKE PRIMARY SCHOOL                            | 701 S NAVAJO AVE    | 928-669-8203 | 150227101  | PARKER |
| PARKER ALTERNATIVE<br>SCHOOL                    | 1001 S KOFAAVE      | 928-669-9244 | 150227206  | PARKER |
| PARKER HIGH SCHOOL                              | 1600 S KOFA AVE     | 928-669-2202 | 150227204  | PARKER |
| WALLACE ELEMENTARY<br>SCHOOL                    | 1201 16TH ST        | 928-669-2141 | 150227102  | PARKER |
| WALLACE JR HIGH SCHOOL                          | 1320 18TH ST        | 928-669-2141 | 150227105  | PARKER |



| Law Enforcement Name                                 | Telephone    | Address            |
|------------------------------------------------------|--------------|--------------------|
| COLORADO RIVER INDIAN<br>TRIBAL POLICE<br>DEPARTMENT | 928-669-9277 | 26600 MOHAVE DRIVE |





| Day Care Center Name     | Telephone      | Capacity |
|--------------------------|----------------|----------|
| PSD/BIG RIVER HEAD START | (760) 665-5065 | 16       |

| EMS Name                                                           | Telephone    |
|--------------------------------------------------------------------|--------------|
| SAN BERNARDINO COUNTY<br>FIRE DEPARTMENT STATION<br>17 - BIG RIVER | 760-665-2303 |





| Listing                                                      | Quad Name