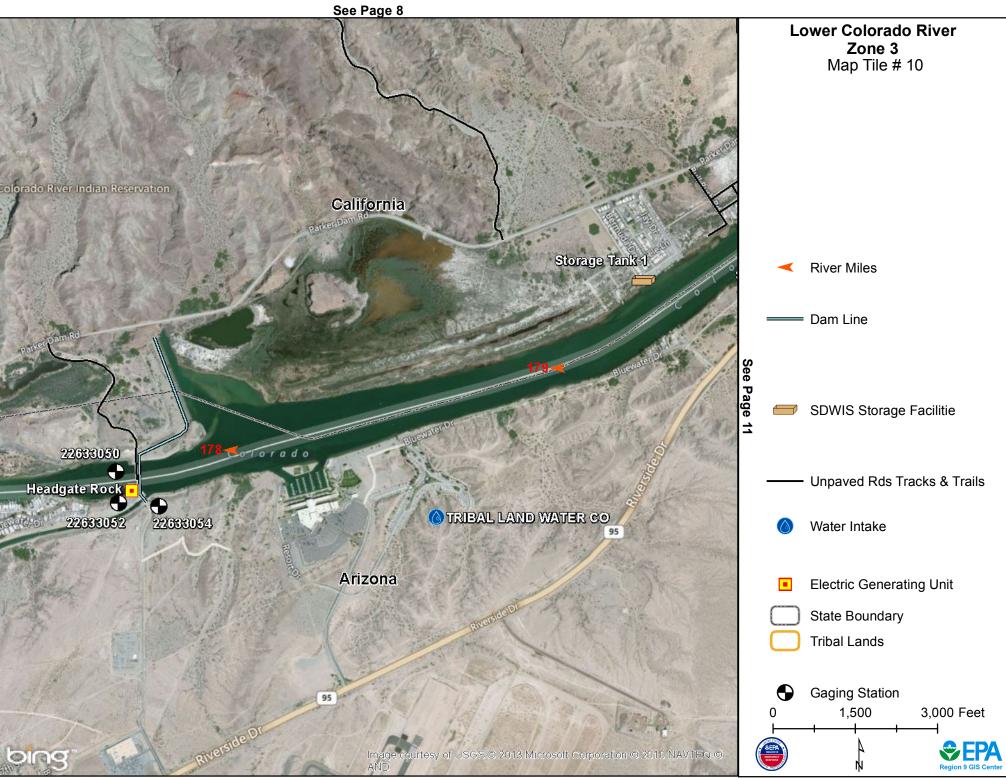

See Page 12

| Electric GU/Dam Name | Description                                 | Contact Phone | Primary Turbine   | Plant Operator                              |
|----------------------|---------------------------------------------|---------------|-------------------|---------------------------------------------|
| Headgate Rock        | Operating 6.5 megawatt<br>Hydraulic Turbine | 928-669-7126  | Hydraulic Turbine | Colorado River Indian Irrigation<br>Project |