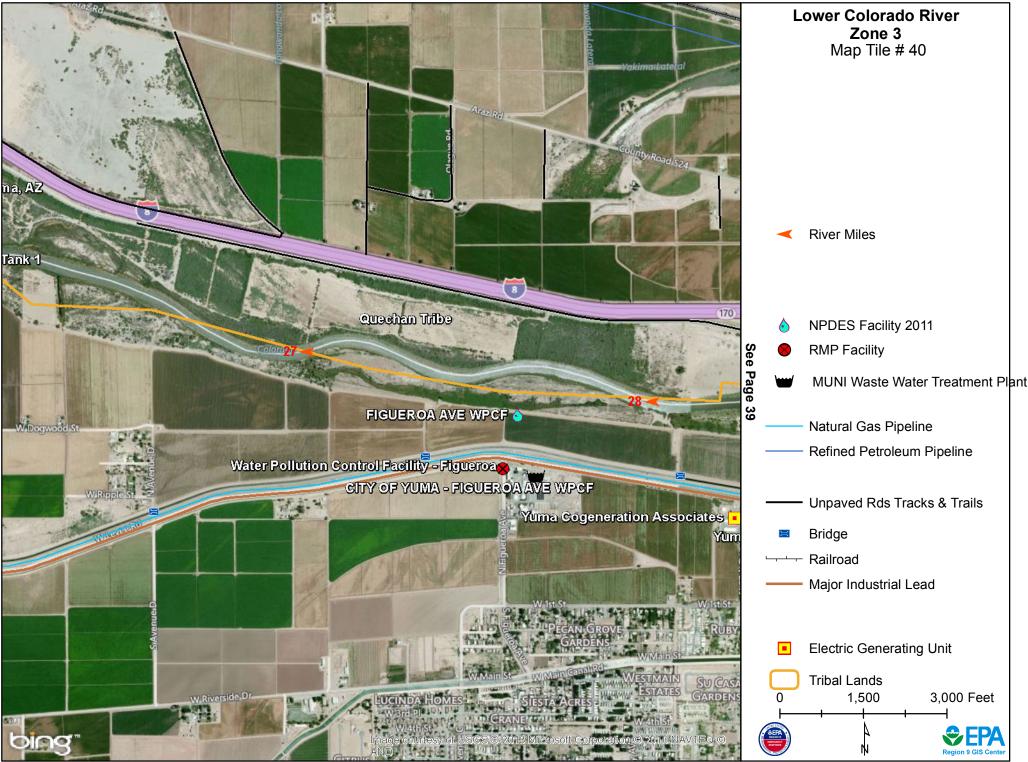

| RMP Facility Name                              | NAICS Description           | Address            |
|------------------------------------------------|-----------------------------|--------------------|
| Water Pollution Control Facility<br>- Figueroa | Sewage Treatment Facilities | 289 North Figueroa |

| NPDES Facility Name | Description      | Address             | Permittee     |
|---------------------|------------------|---------------------|---------------|
| FIGUEROA AVE WPCF   | SEWERAGE SYSTEMS | NORTH FIGUEROA WPCF | YUMA, CITY OF |