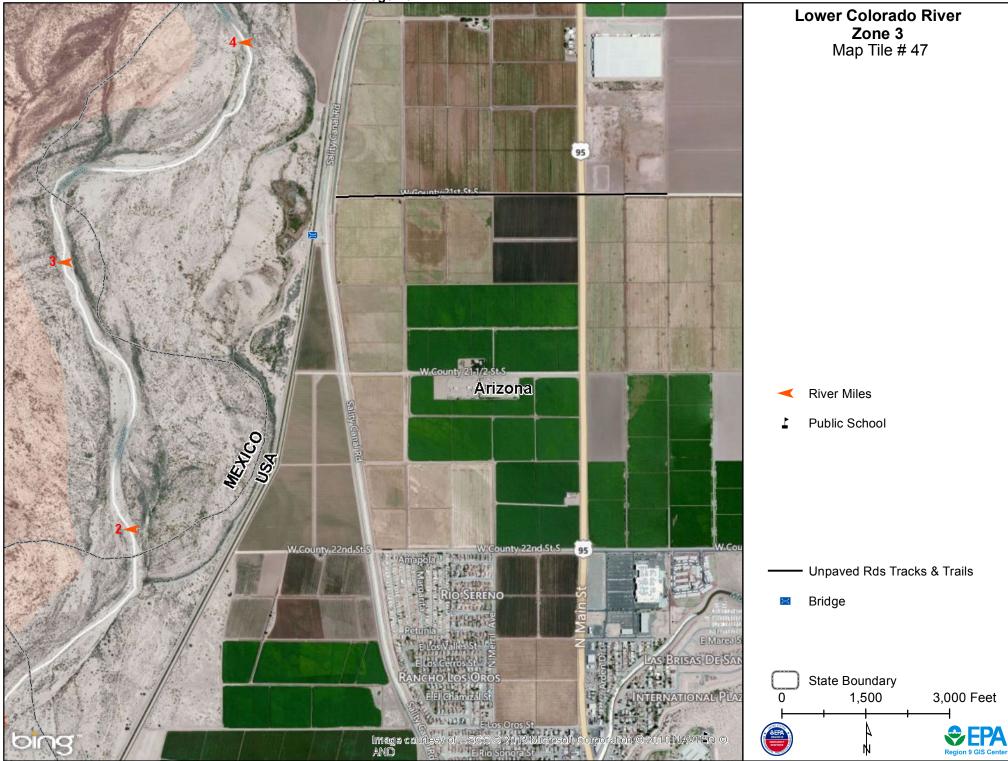

See Page 46

LCR Zone 3-Map Tile #47

| School Name                         | Address        | Phone        | Enrollment | City     |
|-------------------------------------|----------------|--------------|------------|----------|
| ARIZONA DESERT<br>ELEMENTARY SCHOOL | 1245 N MAIN ST | 928-627-6940 | 140432105  | SAN LUIS |