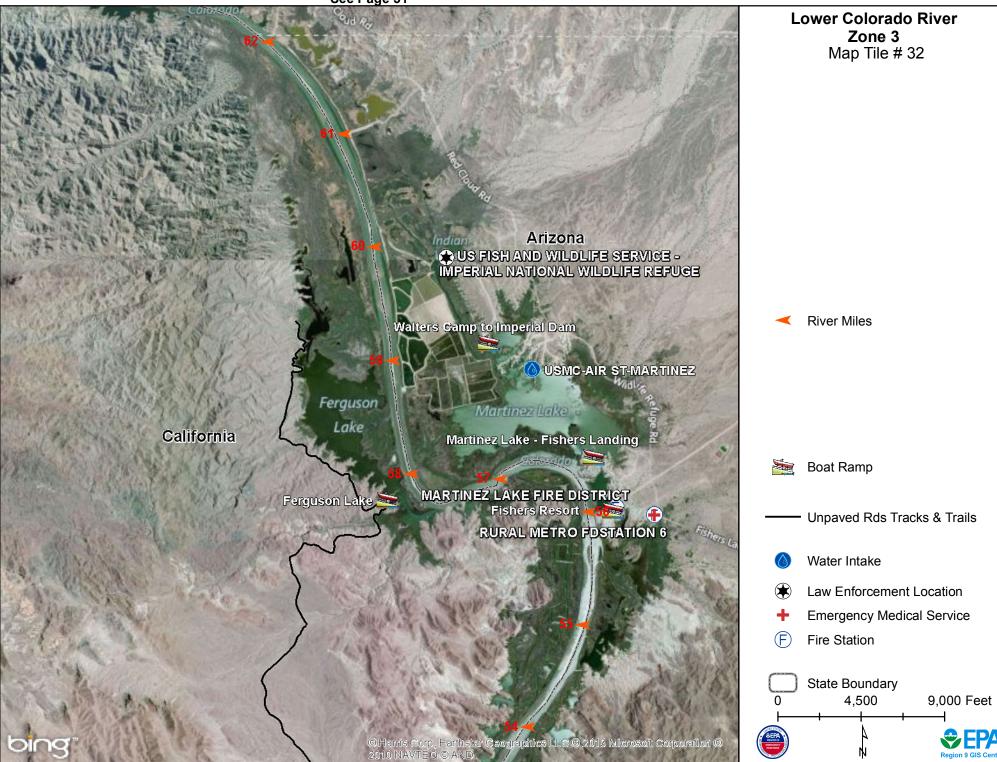

| EMS Name                                 | Telephone    |
|------------------------------------------|--------------|
| RURAL METRO FIRE<br>DEPARTMENT STATION 6 | 928-782-4757 |

| Water Intake Name | PWSID     | Pop. Served | Contact Phone No. |
|-------------------|-----------|-------------|-------------------|
| LAKE MARTINEZ     | AZ0414084 | 25          |                   |