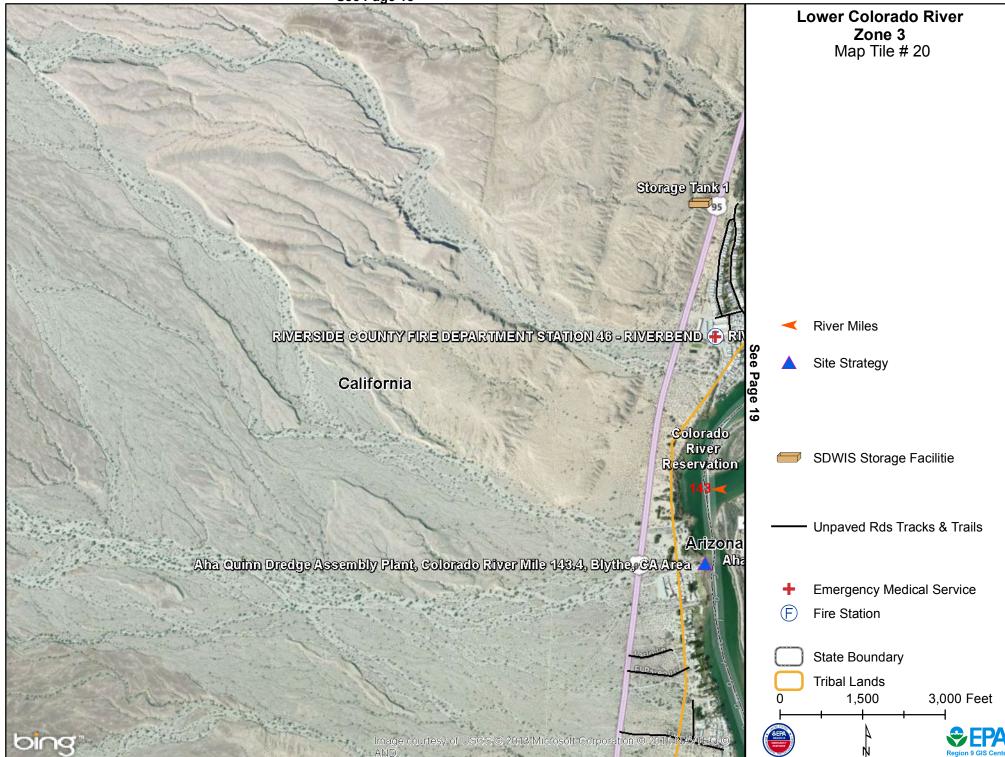

See Page 19

| Site Strategy Name                                                                | Quad                                                                  | Comments                                                                                                                                                                                                                                      |
|-----------------------------------------------------------------------------------|-----------------------------------------------------------------------|-----------------------------------------------------------------------------------------------------------------------------------------------------------------------------------------------------------------------------------------------|
| Aha Quinn Dredge Assembly<br>Plant, Colorado River Mile<br>143.4, Blythe, CA Area | Q12K - Big Maria Mountains -<br>ID 3311412 SE NE - 6K Ref.<br>1985584 | The downstream southern side<br>of the dredge assembly pad<br>can function as the<br>containment and recovery site.<br>The staging area for boom and<br>recovery equipment and<br>vehicles can also be located on<br>the dredge assembly pad. |

| EMS Name                                                      | Telephone    |
|---------------------------------------------------------------|--------------|
| RIVERSIDE COUNTY FIRE<br>DEPARTMENT STATION 46 -<br>RIVERBEND | 760-922-7051 |

LCR Zone 3-Map Tile # 19

| Site Strategy Name                                                                | Quad                                                                  | Comments                                                                                                                                                                                                                                      |
|-----------------------------------------------------------------------------------|-----------------------------------------------------------------------|-----------------------------------------------------------------------------------------------------------------------------------------------------------------------------------------------------------------------------------------------|
| Aha Quinn Dredge Assembly<br>Plant, Colorado River Mile<br>143.4, Blythe, CA Area | Q12K - Big Maria Mountains -<br>ID 3311412 SE NE - 6K Ref.<br>1985584 | The downstream southern side<br>of the dredge assembly pad<br>can function as the<br>containment and recovery site.<br>The staging area for boom and<br>recovery equipment and<br>vehicles can also be located on<br>the dredge assembly pad. |

LCR Zone 3-Map Tile # 20

| Water Intake Name        | PWSID     | Pop. Served | Contact Phone No. | Mohave 93      |
|--------------------------|-----------|-------------|-------------------|----------------|
| IN-C154970SI - COL RIVER | AZ0415497 | 1500        | 928-923-9388      | San Bernardino |
|                          |           |             |                   | 02             |