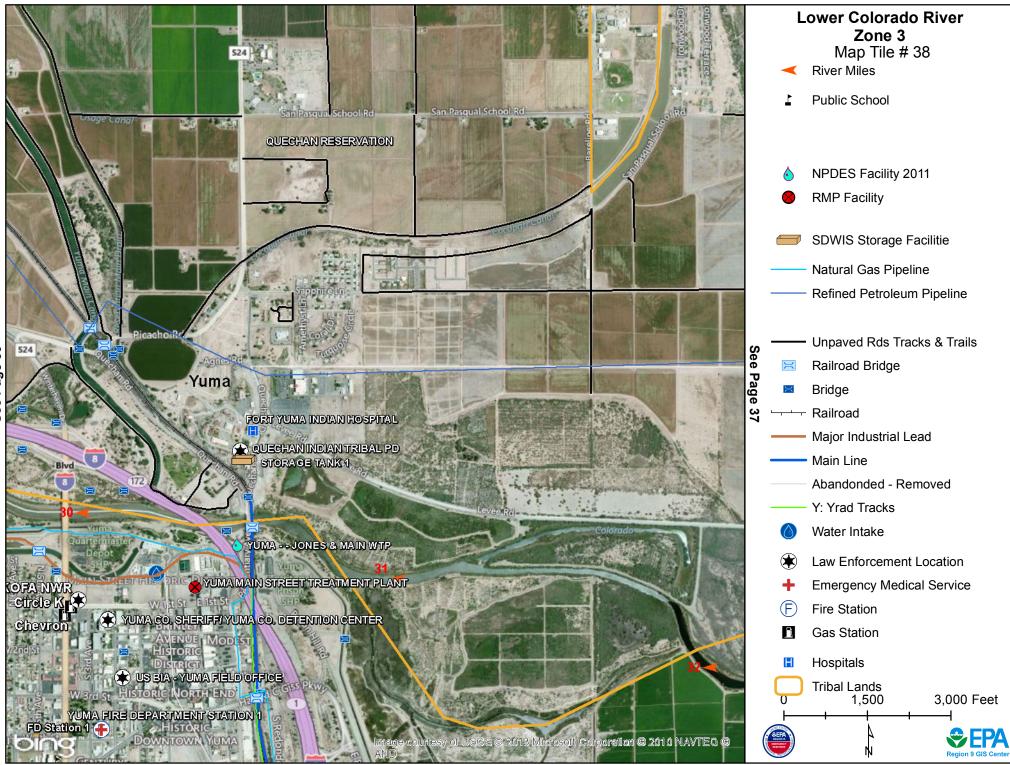

| RMP Facility Name                   | NAICS Description                   | Address               |
|-------------------------------------|-------------------------------------|-----------------------|
| Yuma Main Street Treatment<br>Plant | Water Supply and Irrigation Systems | 175 North Main Street |

| Law Enforcement Name                                                             | Telephone    | Address                    | EMS Na              |
|----------------------------------------------------------------------------------|--------------|----------------------------|---------------------|
| QUECHAN INDIAN TRIBAL<br>POLICE DEPARTMENT                                       | 760-572-2933 | 350 PICACHO ROAD           | YUMA FIR<br>STATION |
| UNITED STATES BUREAU OF<br>INDIAN AFFAIRS - YUMA<br>FIELD OFFICE                 | 928-782-1202 | 265 SOUTH SECOND<br>AVENUE |                     |
| UNITED STATES FISH AND<br>WILDLIFE SERVICE - KOFA<br>NATIONAL WILDLIFE<br>REFUGE | 928-783-7861 | 356 WEST 1ST STREET        |                     |
| YUMA COUNTY SHERIFFS<br>OFFICE / YUMA COUNTY<br>DETENTION CENTER                 | 928-783-4427 | 141 SOUTH 3RD AVENUE       |                     |
| NPDES Facility Name                                                              | Description  | Address                    | Permittee           |
| YUMA JONES & MAIN WTP                                                            | WATER SUPPLY | JONES AND MAIN WTP         | YUMA, CITY          |