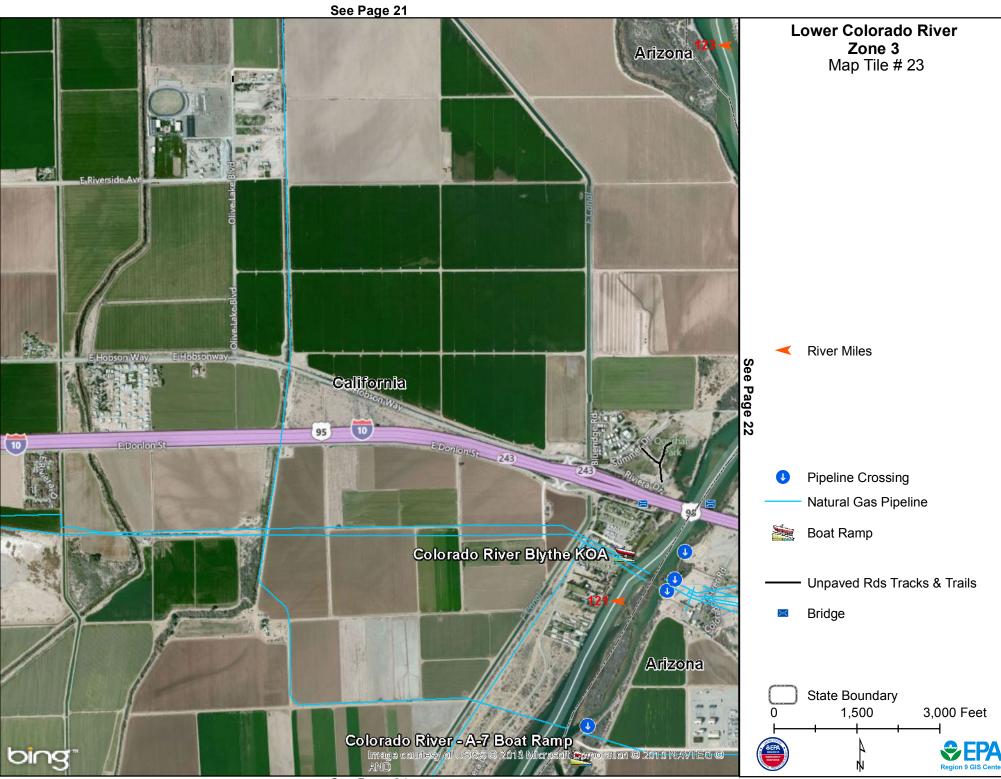

--------------|-----------------------------------------------------------------|
| EL PASO NATURAL GAS           | NG                           | CALIFORNIA SYSTEM MAIN<br>LINE<br>EL PASO SYSTEM BRANCH<br>LINE |
| SOUTHERN CALIFORNIA<br>GAS CO | NG                           | TRANSMISSION                                                    |
| SOUTHERN CALIFORNIA<br>GAS    | NG                           | TRANSMISSION                                                    |



| School Name                    | Address                       | Phone        | Enrollment | City      |
|--------------------------------|-------------------------------|--------------|------------|-----------|
| EHRENBERG ELEMENTARY<br>SCHOOL | 49241 EHRENBERG-PARKER<br>HWY | 928-923-7900 | 150404101  | EHRENBERG |



| Pipeline Crossing<br>Name                          | ER Phone     | Location                                                                                                                                                                                                                                                                                                                                                                                                                                                                                                                                                                                                                                                         |
|----------------------------------------------------|--------------|----------------