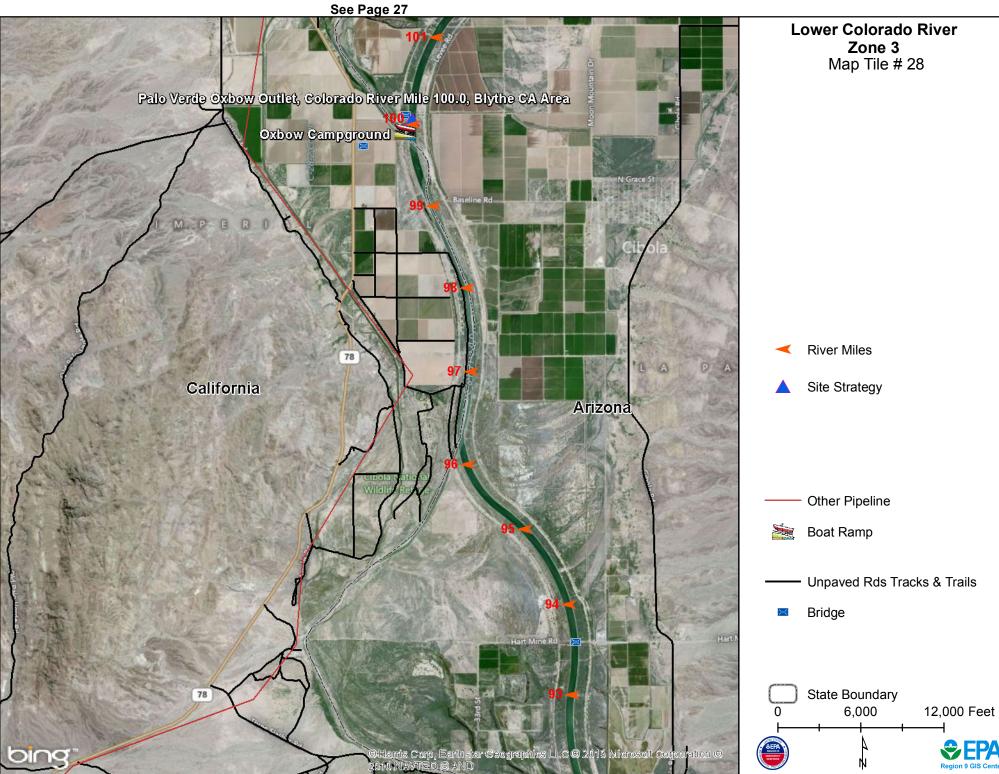

| Site Strategy Name                                                       | Quad                                                         | Comments                                                                                                                                                                                        |
|--------------------------------------------------------------------------|--------------------------------------------------------------|-------------------------------------------------------------------------------------------------------------------------------------------------------------------------------------------------|
| Palo Verde Oxbow Outlet,<br>Colorado River Mile 100.0,<br>Blythe CA Area | Q12K - Palo Verde SW - ID<br>3311435 SW - 6K Ref.<br>1930378 | The boat launch/slip area can<br>function as the containment<br>and recovery site. The staging<br>area for boom and recovery<br>equipment and vehicles can be<br>located on the boat ramp area. |

See Page 29

| Site Strategy Name                                                       | Quad                                                         | Comments                                                                                                                                                                                        |
|--------------------------------------------------------------------------|--------------------------------------------------------------|-------------------------------------------------------------------------------------------------------------------------------------------------------------------------------------------------|
| Palo Verde Oxbow Outlet,<br>Colorado River Mile 100.0,<br>Blythe CA Area | Q12K - Palo Verde SW - ID<br>3311435 SW - 6K Ref.<br>1930378 | The boat launch/slip area can<br>function as the containment<br>and recovery site. The staging<br>area for boom and recovery<br>equipment and vehicles can be<br>located on the boat ramp area. |