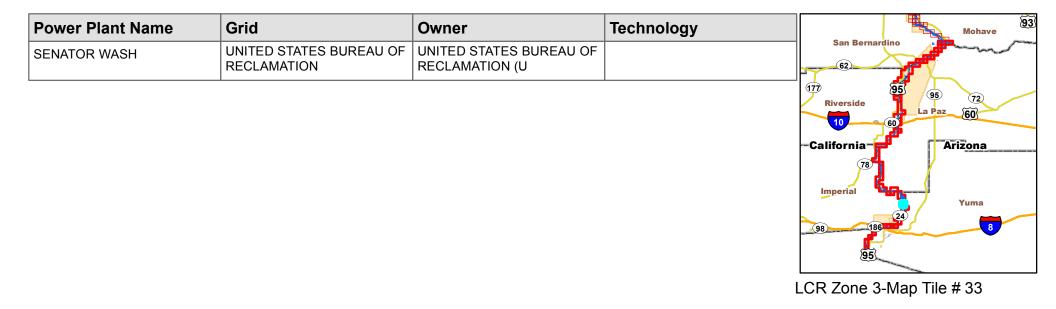

See Page 35

LCR Zone 3-Map Tile # 34

| Electric GU/Dam Name   | Description                                | Contact Phone | Primary Turbine   | Plant Operator            |
|------------------------|--------------------------------------------|---------------|-------------------|---------------------------|
| Imperial Diversion Dam | Planned 1.05 megawatt<br>Hydraulic Turbine |               | Hydraulic Turbine | Imperial Hydro LLC        |
| Senator Wash           | Retired 1 megawatt Hydraulic<br>Turbine    |               | Hydraulic Turbine | U S Bureau of Reclamation |