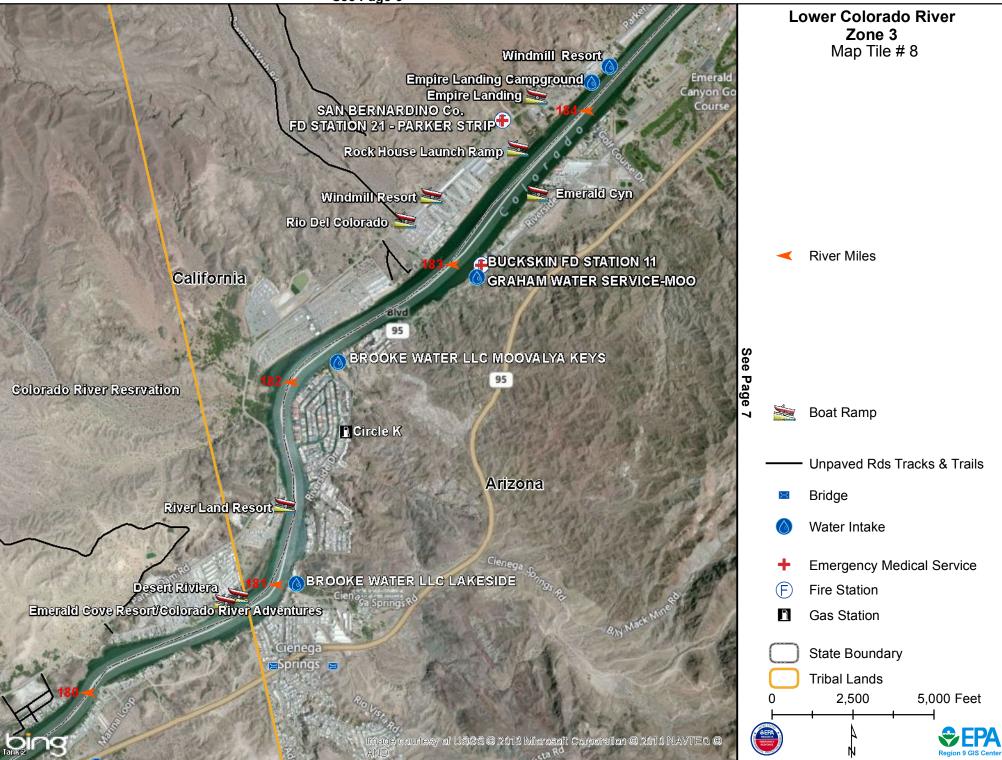

Lower Colorado River Zone 3 Map Tile # 7

Unpaved Rds Tracks & Trails Bridge Water Intake State Boundary 1,500 3,000 Feet EF Region 9 GIS Ce

**River Miles** 

| EMS Name                                                              | Telephone    |
|-----------------------------------------------------------------------|--------------|
| BUCKSKIN FIRE<br>DEPARTMENT STATION 11                                | 928-667-3321 |
| SAN BERNARDINO COUNTY<br>FIRE DEPARTMENT STATION<br>21 - PARKER STRIP | 760-663-3008 |