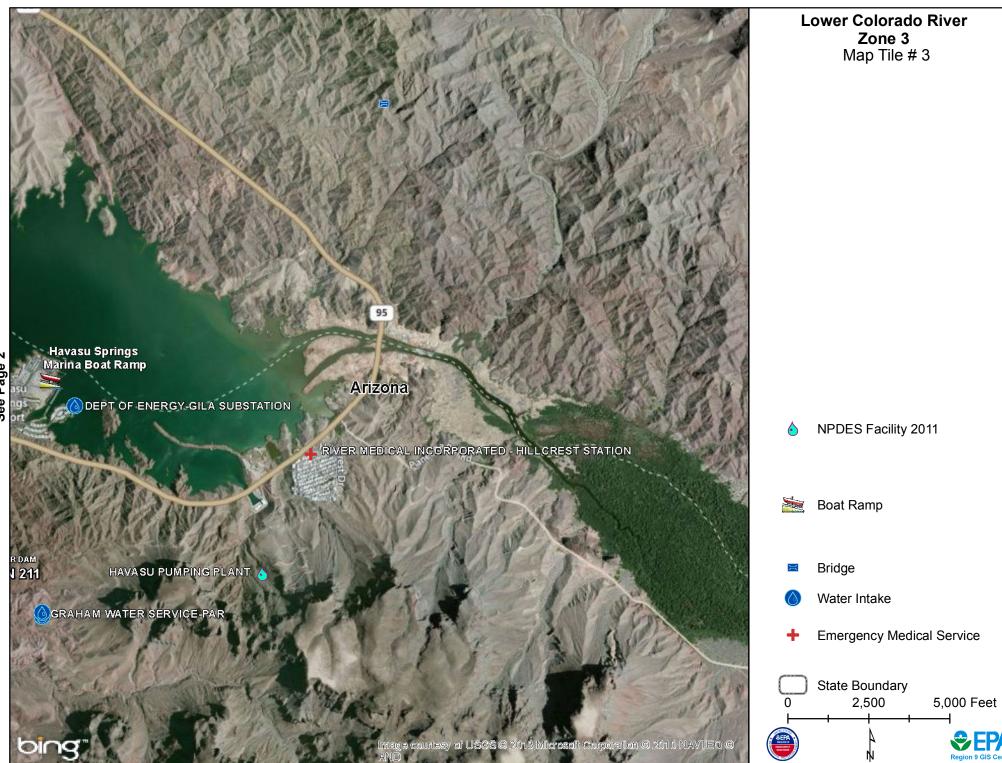

COLORADO RIVER

COLORADO RIVER

COLORADO RIVER

GILA GRAVITY CL

| NPDES Facility Name  | Description        | Address              | Permittee                        |
|----------------------|--------------------|----------------------|----------------------------------|
|                      | Description        | Address              | Fernintee                        |
| HAVASU PUMPING PLANT | IRRIGATION SYSTEMS | HAVASU PUMPING PLANT | CENTRAL AZ WATER<br>CONSERV DIST |

80

40

30

40

5

Pop. Served

**Contact Phone No.** 

24)