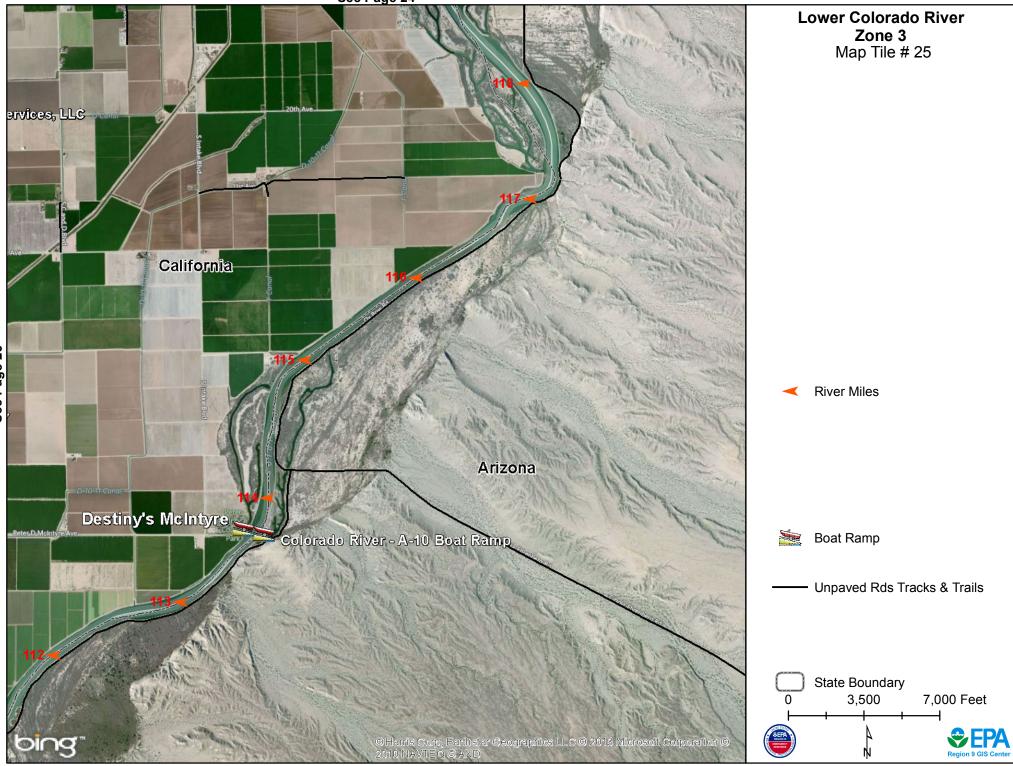

Lower Colorado River Zone 3 Map Tile # 7

Unpaved Rds Tracks & Trails Bridge Water Intake State Boundary 1,500 3,000 Feet EF Region 9 GIS Ce

**River Miles** 

| EMS Name                                                              | Telephone    |
|-----------------------------------------------------------------------|--------------|
| BUCKSKIN FIRE<br>DEPARTMENT STATION 11                                | 928-667-3321 |
| SAN BERNARDINO COUNTY<br>FIRE DEPARTMENT STATION<br>21 - PARKER STRIP | 760-663-3008 |