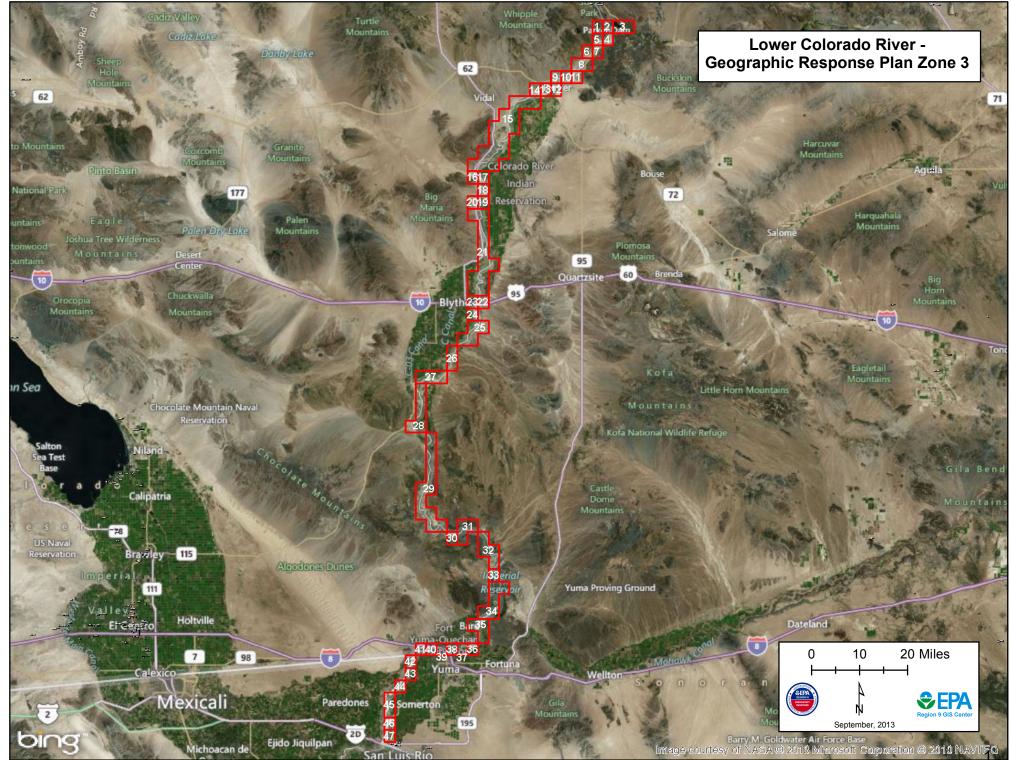

|                | 93)<br>Mohave |
|----------------|---------------|
| San Bernardino |               |
| 62             |               |
| 177 95         |               |
| Riverside      | 95 72         |
| 10 60          | La Paz 60     |
| الاقرار 🔪 🔰 🔰  |               |
| -California    | Arizona       |
| 78             | /             |
| Imperial       |               |
|                | Yuma          |
| 24             |               |
| 98 186         | 8             |
| 95             |               |
|                |               |