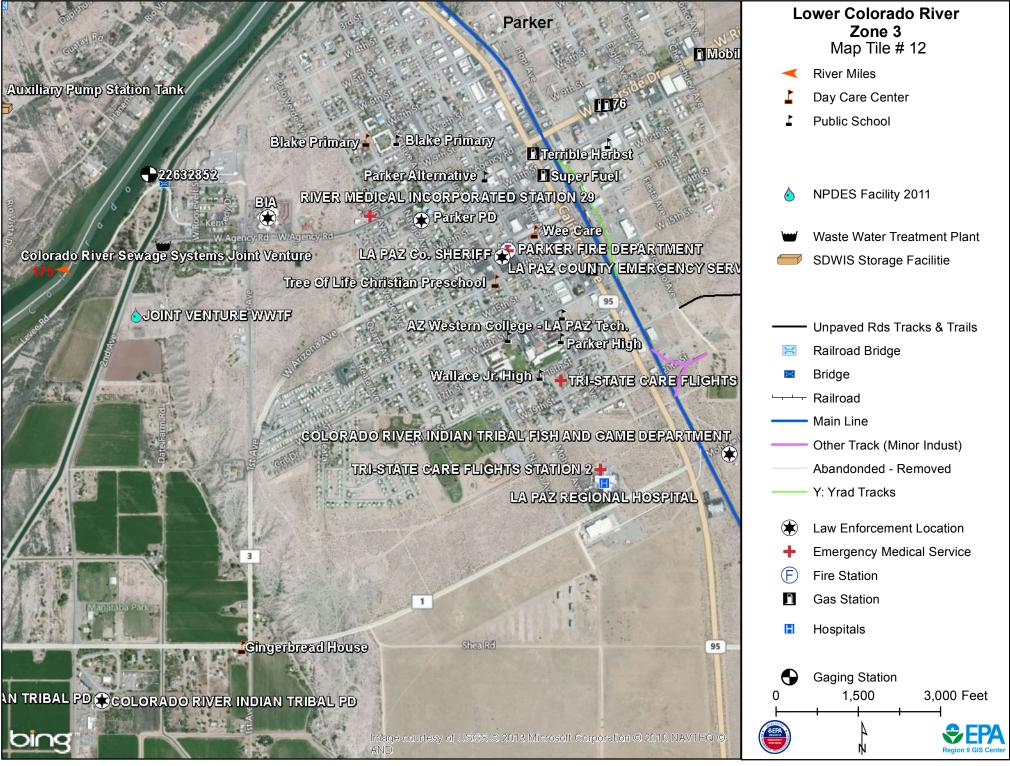

| Day Care Center Name                                                          | Telephone      | Capacity                     |
|-------------------------------------------------------------------------------|----------------|------------------------------|
| Gingerbread House                                                             | (928) 669-8319 | 65                           |
| P.u.s.d.#27 - Blake Primary                                                   | (928) 669-8203 | 25                           |
| Tree Of Life Christian<br>Preschool                                           | (928) 575-4089 | 10                           |
| Wee Care Day Care & Preschool                                                 | (928) 669-9777 | 37                           |
| Law Enforcement Name                                                          | Telephone      | Address                      |
| COLORADO RIVER INDIAN<br>TRIBAL FISH AND GAME<br>DEPARTMENT                   | 928-669-9285   | 2100 SOUTH MUTAHAR<br>STREET |
| COLORADO RIVER INDIAN<br>TRIBAL POLICE<br>DEPARTMENT                          | 928-669-9277   | 26600 MOHAVE DRIVE           |
| LA PAZ COUNTY SHERIFFS<br>OFFICE                                              | 928-669-6141   | 1109 ARIZONA AVENUE          |
| PARKER POLICE<br>DEPARTMENT                                                   | 928-669-2265   | 1314 WEST 11TH STREET        |
| UNITED STATES BUREAU OF<br>INDIAN AFFAIRS -<br>COLORADO RIVER INDIAN<br>TRIBE | 928-669-7153   | 12121 1ST AVENUE             |

| EMS Name                                 | Telephone    |
|------------------------------------------|--------------|
| LA PAZ COUNTY<br>EMERGENCY SERVICES      | 928-669-2720 |
| PARKER FIRE DEPARTMENT                   | 928-669-2206 |
| RIVER MEDICAL<br>INCORPORATED STATION 29 | 928-669-8184 |
| TRI-STATE CARE FLIGHTS<br>STATION 2      | 928-669-2929 |
| TRI-STATE CARE FLIGHTS<br>STATION 20     | 928-669-2625 |

| Hospital                       | Phone        | Address           |
|--------------------------------|--------------|-------------------|
| LA PAZ REGIONAL HOSPITAL       | 928-669-7300 | 1200 MOHAVE ROAD  |
| PARKER INDIAN HEALTH<br>CENTER | 928-669-2137 | 12033 AGENCY ROAD |

| School Name                                     | Address             | Phone        | Enrollment | City   |
|-------------------------------------------------|---------------------|--------------|------------|--------|
| ARIZONA WESTERN<br>COLLEGE - LA PAZ<br>TECHNOLO | 1120 16TH ST        | 928-669-6551 | 19         | PARKER |
| ARIZONA WESTERN<br>COLLEGE - PARKER<br>LEARNING | 1109 S GERONIMO AVE | 928-669-2214 | 18         | PARKER |
| BLAKE PRIMARY SCHOOL                            | 701 S NAVAJO AVE    | 928-669-8203 | 150227101  | PARKER |
| PARKER ALTERNATIVE<br>SCHOOL                    | 1001 S KOFAAVE      | 928-669-9244 | 150227206  | PARKER |
| PARKER HIGH SCHOOL                              | 1600 S KOFA AVE     | 928-669-2202 | 150227204  | PARKER |
| WALLACE ELEMENTARY<br>SCHOOL                    | 1201 16TH ST        | 928-669-2141 | 150227102  | PARKER |
| WALLACE JR HIGH SCHOOL                          | 1320 18TH ST        | 928-669-2141 | 150227105  | PARKER |