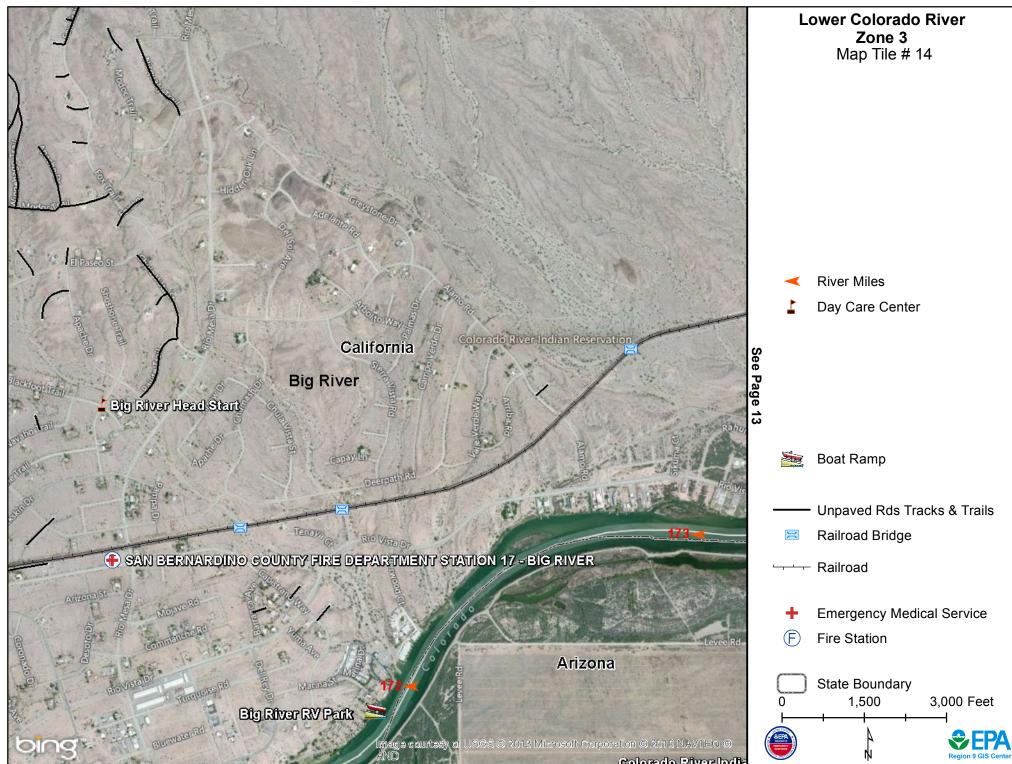

| Day Care Center Name     | Telephone      | Capacity |
|--------------------------|----------------|----------|
| PSD/BIG RIVER HEAD START | (760) 665-5065 | 16       |

| EMS Name                                                           | Telephone    |
|--------------------------------------------------------------------|--------------|
| SAN BERNARDINO COUNTY<br>FIRE DEPARTMENT STATION<br>17 - BIG RIVER | 760-665-2303 |