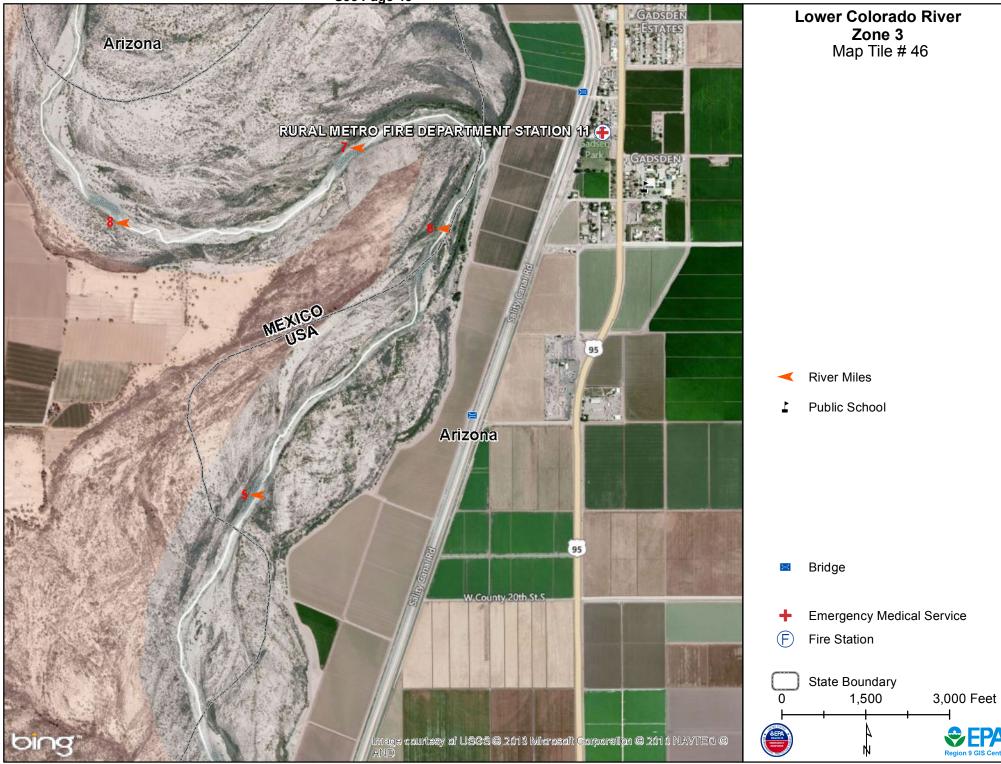

See Page 45

| EMS Name                                  | Telephone    |  |
|-------------------------------------------|--------------|--|
| RURAL METRO FIRE<br>DEPARTMENT STATION 11 | 928-782-4757 |  |