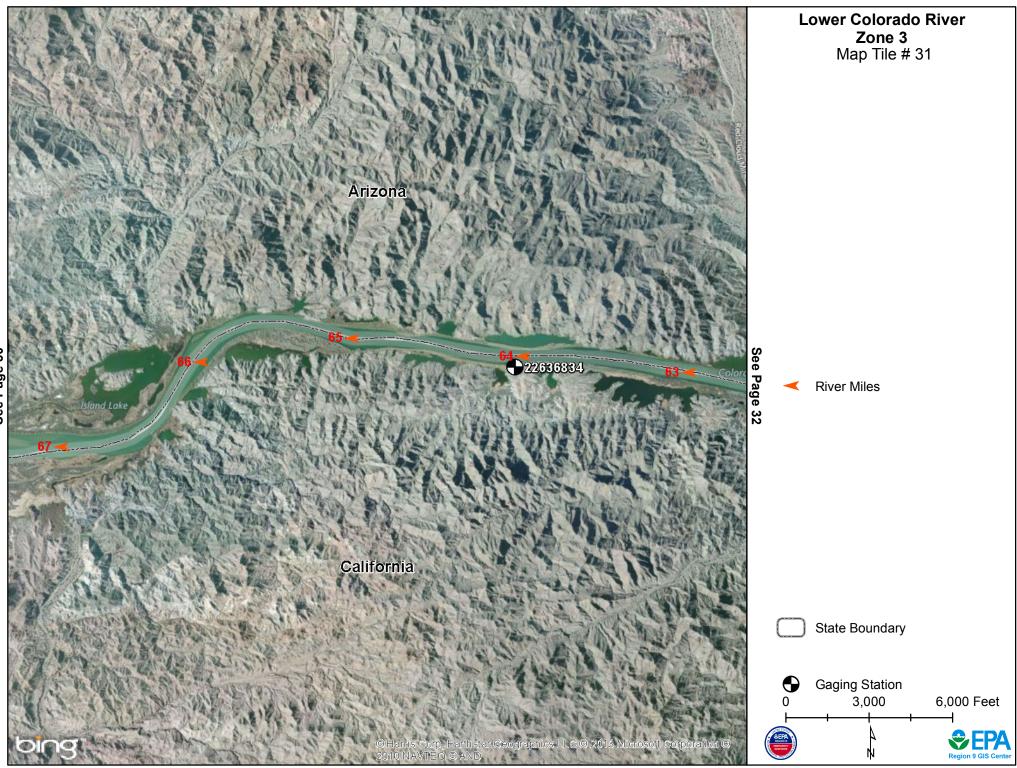

|
|--------------------------------------------------------------------------------|-----------------------------------------------------------|-------------------------------------------------------------------------------------------------------------------------------------------------------------------------------------------------------------------------|
| Picacho State Recreation Area,<br>Colorado River Mile 68.0,<br>California Side | Q12K - Picacho SW - ID<br>3311460 SW - 6K Ref.<br>1886221 | The wooden boat dock area<br>can function as the<br>containment and recovery site.<br>The staging area for boom and<br>recovery equipment and<br>vehicles can be located on the<br>southwest end of the parking<br>lot. |



LCR Zone 3-Map Tile # 30







| Law Enforcement Name                                                                 | Telephone    | Address                  |
|--------------------------------------------------------------------------------------|--------------|--------------------------|
| UNITED STATES FISH AND<br>WILDLIFE SERVICE -<br>IMPERIAL NATIONAL<br>WILDLIFE REFUGE | 928-783-3371 | 12812 NORTH WILDLIFE WAY |

| EMS Name                                 | Telephone    |
|------------------------------------------|--------------|
| RURAL METRO FIRE<br>DEPARTMENT STATION 6 | 928-782-4757 |



| Water Intake Name | PWSID     | Pop. Served | Contact Phone No. |
|-------------------|-----------|-------------|-------------------|
| LAKE MARTINEZ     | AZ0414084 | 25          |                   |









See