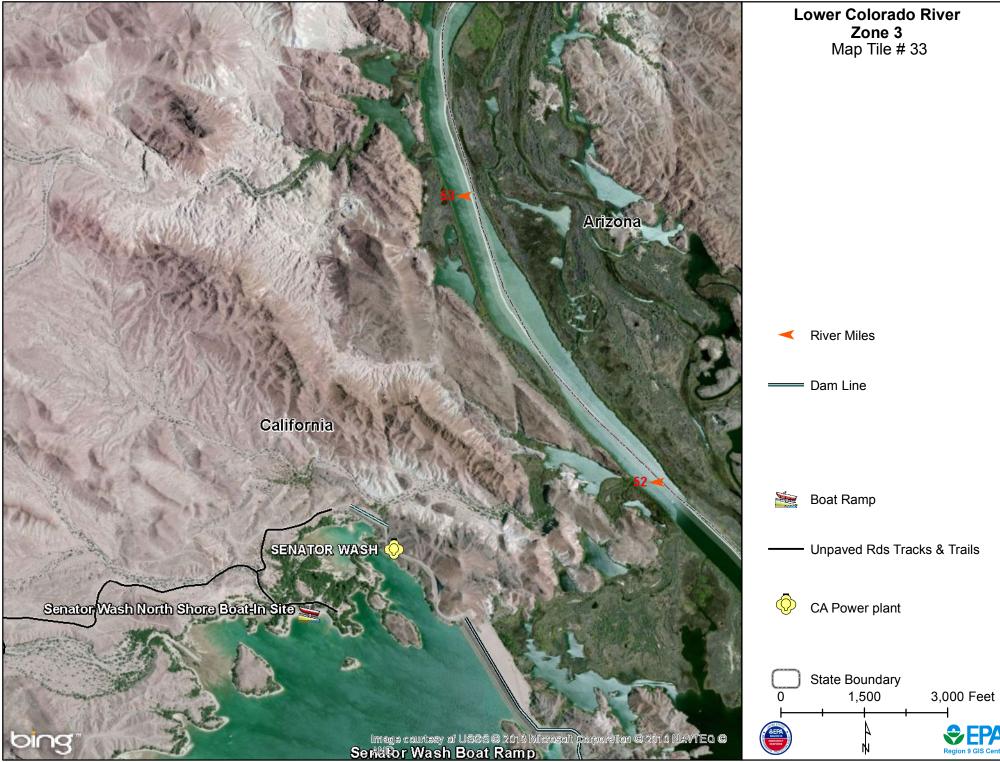

See Page 35

LCR Zone 3-Map Tile # 34

| Electric GU/Dam Name   | Description                                | Contact Phone | Primary Turbine   | Plant Operator            |
|------------------------|--------------------------------------------|---------------|-------------------|---------------------------|
| Imperial Diversion Dam | Planned 1.05 megawatt<br>Hydraulic Turbine |               | Hydraulic Turbine | Imperial Hydro LLC        |
| Senator Wash           | Retired 1 megawatt Hydraulic<br>Turbine    |               | Hydraulic Turbine | U S Bureau of Reclamation |