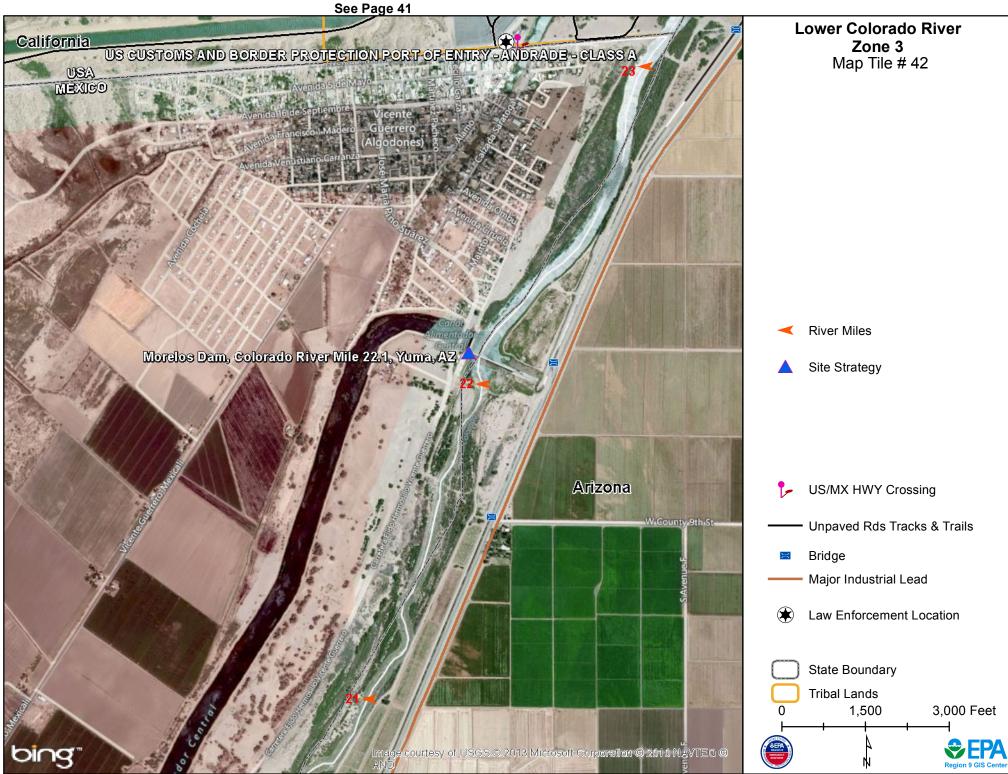

See Page 43

| Site Strategy Name                                 | Quad                                                        | Comments                                                                                                                                                                                                                      |
|----------------------------------------------------|-------------------------------------------------------------|-------------------------------------------------------------------------------------------------------------------------------------------------------------------------------------------------------------------------------|
| Morelos Dam, Colorado River<br>Mile 22.1, Yuma, AZ | Q12K - Yuma West NW - ID<br>3211419 NW - 6K Ref.<br>1853097 | The downstream side of the<br>dredge landing pad can<br>function as the containment<br>and recovery site. The staging<br>area for boom and recovery<br>equipment and vehicles can be<br>located on the dredge landing<br>pad. |

| Law Enforcement Name                                                                   | Telephone    | Address          |
|----------------------------------------------------------------------------------------|--------------|------------------|
| UNITED STATES CUSTOMS<br>AND BORDER PROTECTION<br>PORT OF ENTRY - ANDRADE<br>- CLASS A | 760-572-0089 | 235 ANDRADE ROAD |