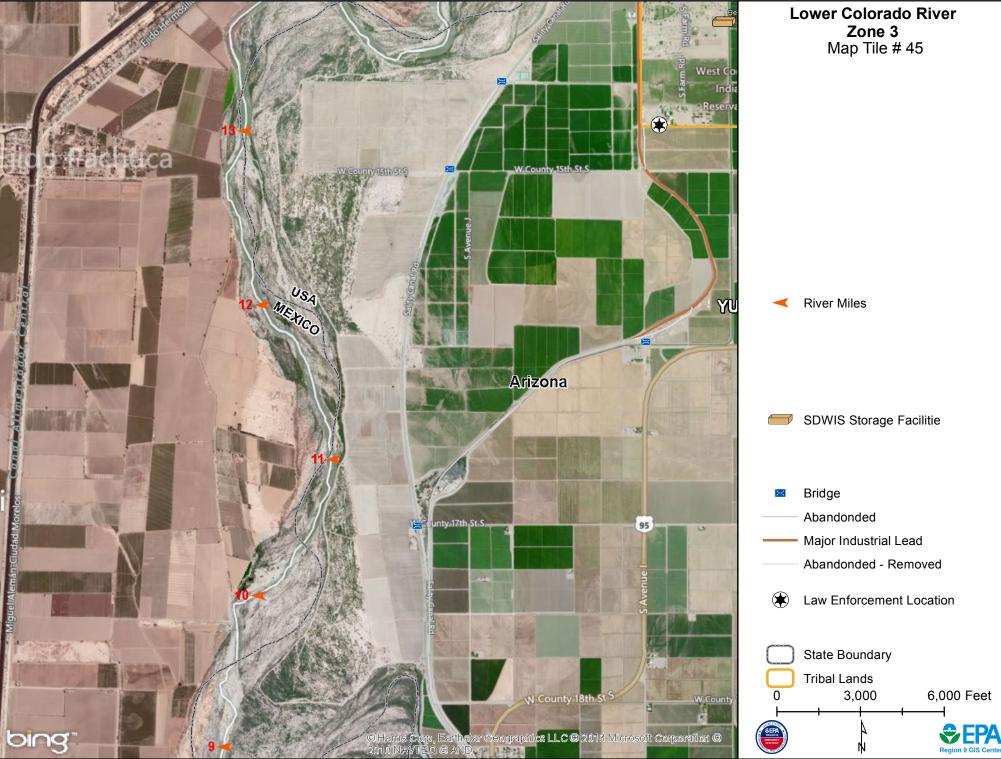

See Page 42

See Page 44

See Page 43

See Page 45

See Page 46

| Law Enforcement Name                                                               | Telephone    | Address                                          |
|------------------------------------------------------------------------------------|--------------|--------------------------------------------------|
| UNITED STATES BUREAU OF<br>INDIAN AFFAIRS - COCOPAH<br>TRIBAL POLICE<br>DEPARTMENT | 928-627-8857 | WEST COUNTY 15TH<br>STREET AND SOUTH<br>AVENUE G |