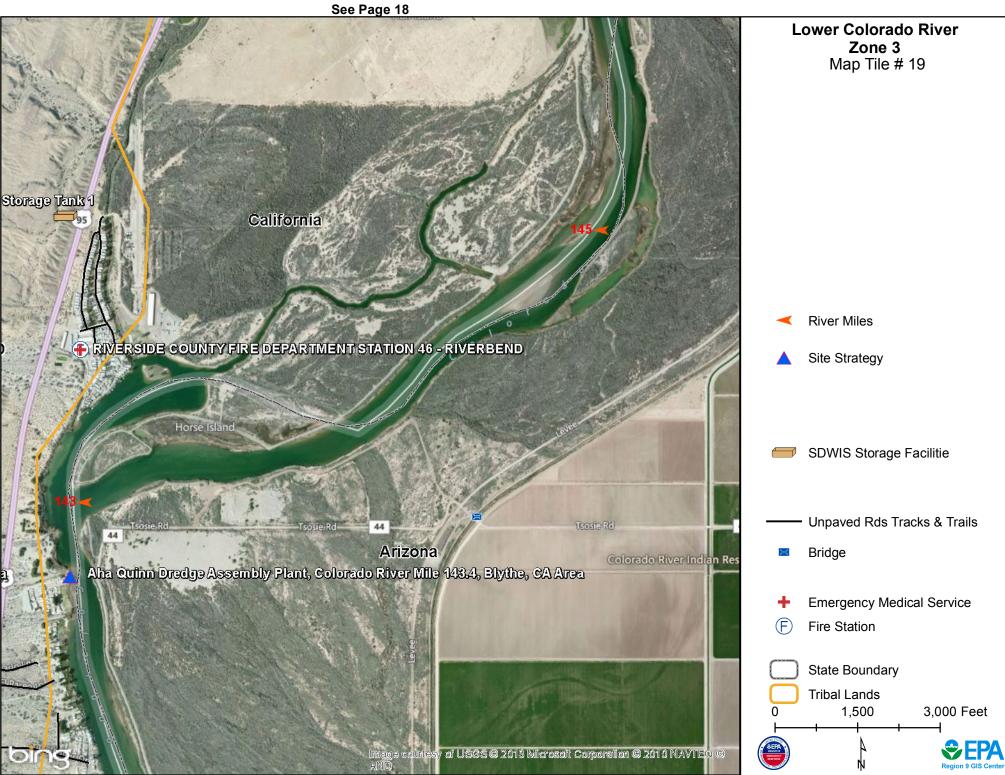

See Page 19

| Site Strategy Name                                                                | Quad                                                                  | Comments                                                                                                                                                                                                                                      |
|-----------------------------------------------------------------------------------|-----------------------------------------------------------------------|-----------------------------------------------------------------------------------------------------------------------------------------------------------------------------------------------------------------------------------------------|
| Aha Quinn Dredge Assembly<br>Plant, Colorado River Mile<br>143.4, Blythe, CA Area | Q12K - Big Maria Mountains -<br>ID 3311412 SE NE - 6K Ref.<br>1985584 | The downstream southern side<br>of the dredge assembly pad<br>can function as the<br>containment and recovery site.<br>The staging area for boom and<br>recovery equipment and<br>vehicles can also be located on<br>the dredge assembly pad. |

| EMS Name                                                      | Telephone    |
|---------------------------------------------------------------|--------------|
| RIVERSIDE COUNTY FIRE<br>DEPARTMENT STATION 46 -<br>RIVERBEND | 760-922-7051 |

LCR Zone 3-Map Tile # 19

| Site Strategy Name                                                                | Quad                                                                  | Comments                                                                                                                                                                                                                                      |
|-----------------------------------------------------------------------------------|-----------------------------------------------------------------------|-----------------------------------------------------------------------------------------------------------------------------------------------------------------------------------------------------------------------------------------------|
| Aha Quinn Dredge Assembly<br>Plant, Colorado River Mile<br>143.4, Blythe, CA Area | Q12K - Big Maria Mountains -<br>ID 3311412 SE NE - 6K Ref.<br>1985584 | The downstream southern side<br>of the dredge assembly pad<br>can function as the<br>containment and recovery site.<br>The staging area for boom and<br>recovery equipment and<br>vehicles can also be located on<br>the dredge assembly pad. |