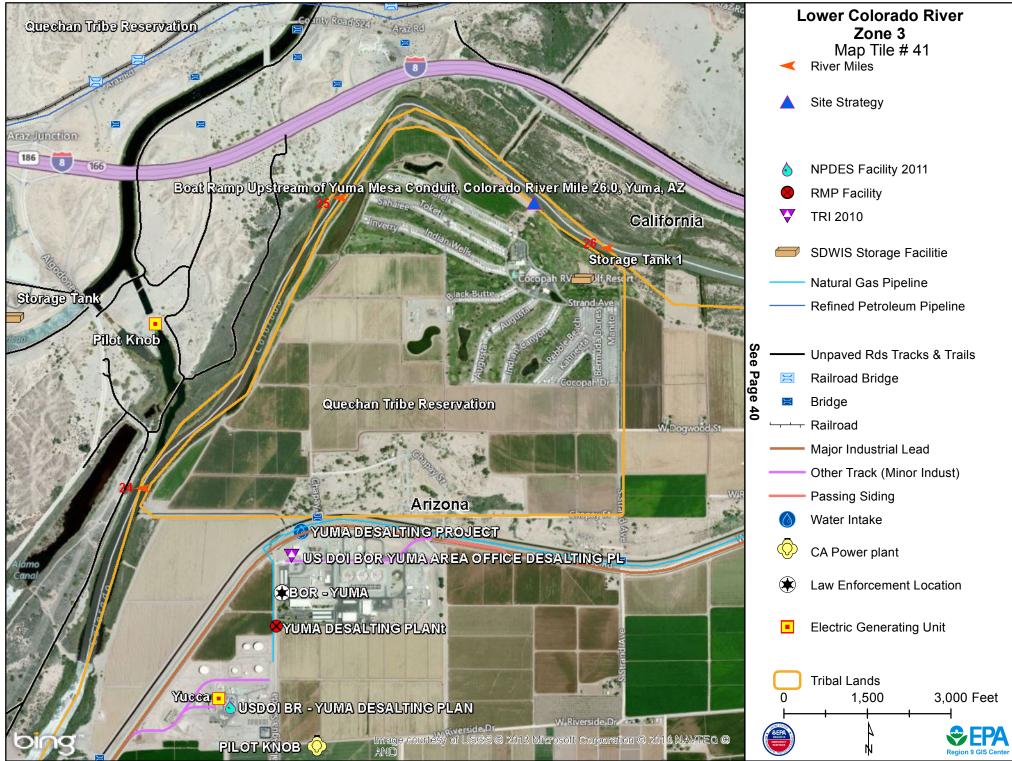

See Page 42

| Site Strategy Name                                                                | Quad                                                        | Comments                                                                                                                                                                                                          |           |
|-----------------------------------------------------------------------------------|-------------------------------------------------------------|-------------------------------------------------------------------------------------------------------------------------------------------------------------------------------------------------------------------|-----------|
| Boat Ramp Upstream of Yuma<br>Mesa Conduit, Colorado River<br>Mile 26.0, Yuma, AZ | Q12K - Yuma West NW - ID<br>3211419 NW - 6K Ref.<br>1853098 | The upstream side of the boat<br>ramp area can function as the<br>containment and recovery site.<br>The staging area for boom and<br>recovery equipment and<br>vehicles can be located on the<br>gravel pad area. |           |
| RMP Facility Name                                                                 | NAICS Description                                           | Address                                                                                                                                                                                                           |           |
| Yuma Desalting Plant                                                              | Other General Government<br>Support                         | 7301 Calle Agua Salada                                                                                                                                                                                            |           |
| Law Enforcement Name                                                              | Telephone                                                   | Address                                                                                                                                                                                                           |           |
| BUREAU OF RECLAMATION -<br>YUMA                                                   | 928-343-8100                                                | 7301 SOUTH CALLE AGUA<br>SALADA                                                                                                                                                                                   |           |
| Pipeline Name                                                                     | <b>Commodity Description</b>                                | System Name                                                                                                                                                                                                       |           |
| EL PASO NATURAL GAS                                                               | NG                                                          | CALIFORNIA SYSTEM<br>BRANCH LINE                                                                                                                                                                                  |           |
| KINDER MORGAN SFPP L.P.                                                           | PRD                                                         | COLTON TO PHOENIX                                                                                                                                                                                                 | L<br>   F |
| KINDER MORGAN                                                                     | PRD                                                         | COLTON TO PHOENIX                                                                                                                                                                                                 | 10        |

| L PASO NATURAL GAS     | NG  | CALIFORNIA SYSTEM<br>BRANCH LINE | TRI Facility Name                         | Address                |
|------------------------|-----|----------------------------------|-------------------------------------------|------------------------|
| INDER MORGAN SFPP L.P. | PRD | COLTON TO PHOENIX                | US DOI BUREAU OF<br>RECLAMATION YUMA AREA | 7301 CALLE AGUA SALADA |
| INDER MORGAN           | PRD | COLTON TO PHOENIX                | OFFICE DESALTING PL                       |                        |
|                        | •   |                                  |                                           |                        |

| NPDES Facility Name               | Description                                      | Address               | Permittee            |                              |
|-----------------------------------|--------------------------------------------------|-----------------------|----------------------|------------------------------|
| USDOI BR - YUMA<br>DESALTING PLAN | SEWERAGE SYSTEMS                                 | BUREAU OF RECLAMATION | YUMA DESALTING PLANT |                              |
| Water Intake Name                 | PWSID                                            | Pop. Served           | Contact Phone No.    |                              |
| IN-C141030SI                      | AZ0414103                                        | 200                   | 520-343-8287         | ]                            |
| Power Plant Name                  | Grid                                             | Owner                 | Technology           |                              |
| PILOT KNOB                        |                                                  | IID                   | HRDRO,WATER          |                              |
| Electric GU/Dam Name              | Description                                      | Contact Phone         | Primary Turbine      | Plant Operator               |
| Pilot Knob                        | Operating 16.5 megawatt<br>Hydraulic Turbine     |                       | Hydraulic Turbine    | Imperial Irrigation District |
| Үисса                             | Operating 0.12 megawatt<br>Photovoltaic          | 602-250-3021          | Photovoltaic         | Arizona Public Service Co    |
| Уисса                             | Operating 19.6 megawatt<br>Gas-fired Gas Turbine | 602-250-3021          | Gas Turbine          | Arizona Public Service Co    |
| Уисса                             | Operating 26 megawatt<br>Petro-fired Gas Turbine | 602-250-3021          | Gas Turbine          | Arizona Public Service Co    |
|                                   | Operating EC 2 magazett                          |                       |                      |                              |