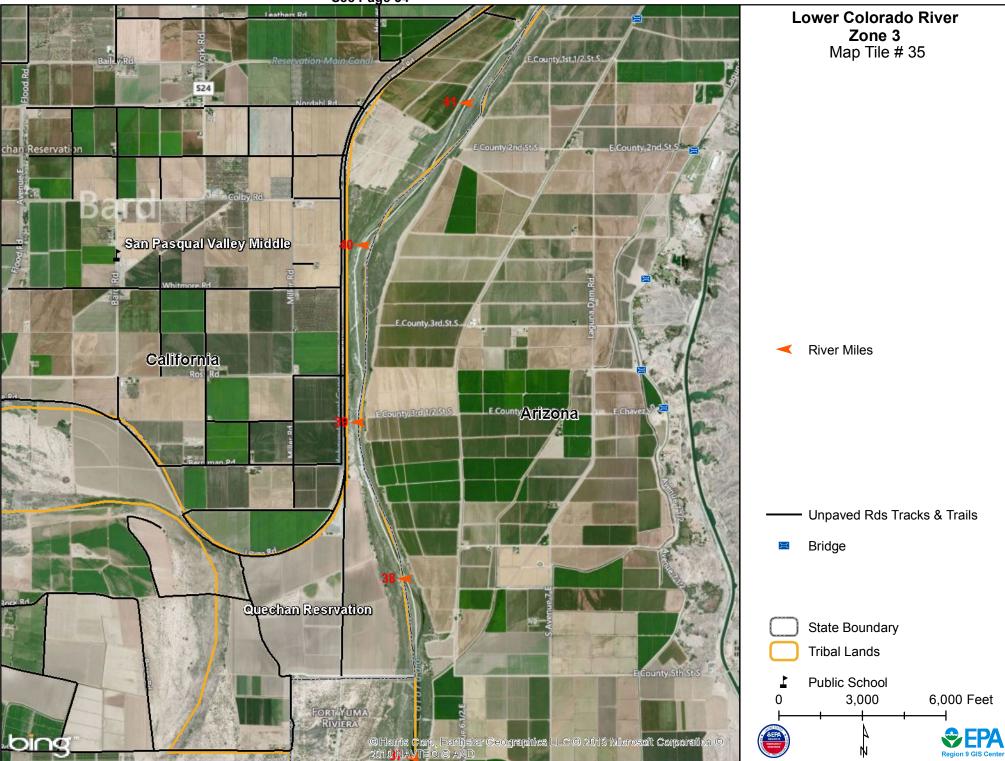

--------------|---------------------------|
| Imperial Diversion Dam | Planned 1.05 megawatt<br>Hydraulic Turbine |               | Hydraulic Turbine | Imperial Hydro LLC        |
| Senator Wash           | Retired 1 megawatt Hydraulic<br>Turbine    |               | Hydraulic Turbine | U S Bureau of Reclamation |

| Water Intake Name        | PWSID     | Pop. Served | Contact Phone No. |
|--------------------------|-----------|-------------|-------------------|
| IN-C143450SI - COL RIVER | AZ0414345 | 512         | 928-539-6700      |

| School Name          | Address            | Phone        | Enrollment | City |
|----------------------|--------------------|--------------|------------|------|
| JAMES D PRICE SCHOOL | 1010 Barranca Road | 928-329-4279 | 140401104  | YUMA |

See Page 34



See Page 36





| Site Strategy Name                                                           | Quad                                                        | Comments                                                                                                                                                                                                                                             |
|------------------------------------------------------------------------------|-------------------------------------------------------------|------------------------------------------------------------------------------------------------------------------------------------------------------------------------------------------------------------------------------------------------------|
|