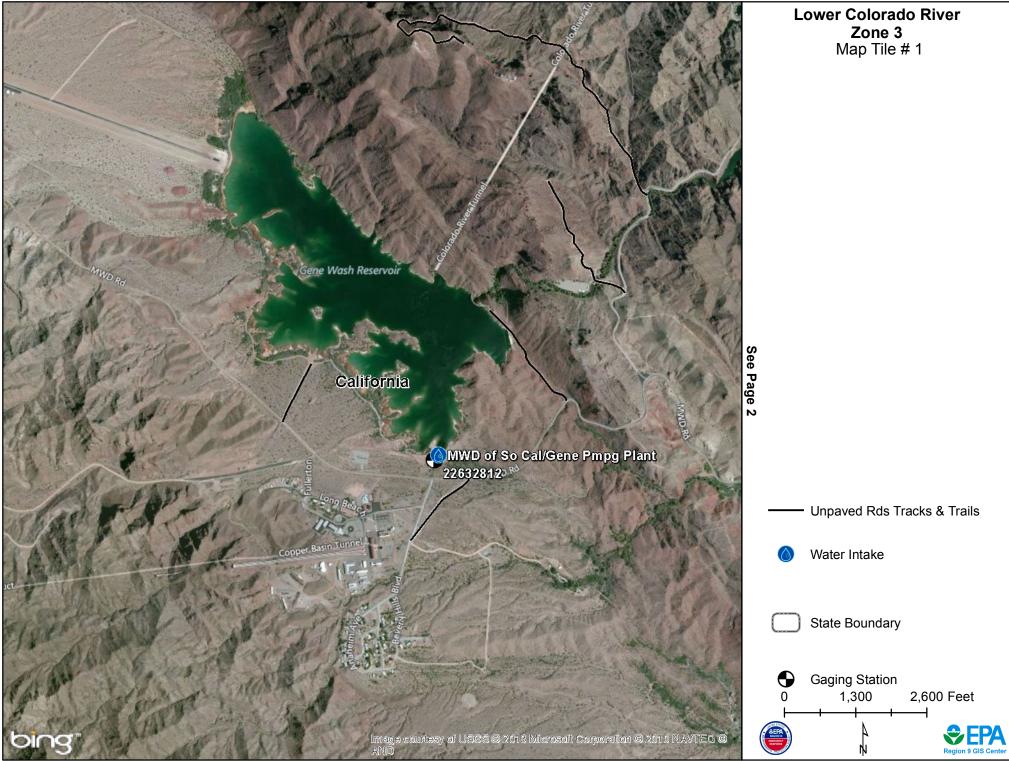

| Electric GU/Dam Name  | Description                                | Contact Phone | Primary Turbine   | Plant Operator            |
|-----------------------|--------------------------------------------|---------------|-------------------|---------------------------|
| Parker Dam (Ca Burec) | Operating 30 megawatt<br>Hydraulic Turbine | 303-445-2923  | Hydraulic Turbine | U S Bureau of Reclamation |