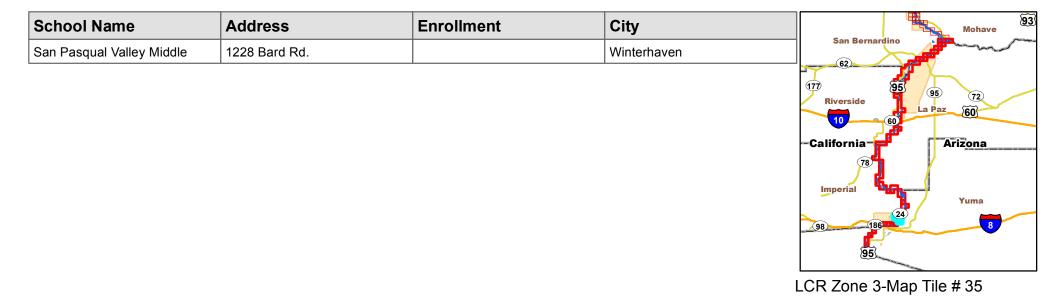

---------------------------|
| Imperial Diversion Dam | Planned 1.05 megawatt<br>Hydraulic Turbine |               | Hydraulic Turbine | Imperial Hydro LLC        |
| Senator Wash           | Retired 1 megawatt Hydraulic<br>Turbine    |               | Hydraulic Turbine | U S Bureau of Reclamation |

| Water Intake Name        | PWSID     | Pop. Served | Contact Phone No. |
|--------------------------|-----------|-------------|-------------------|
| IN-C143450SI - COL RIVER | AZ0414345 | 512         | 928-539-6700      |

| School Name          | Address            | Phone        | Enrollment | City |
|----------------------|--------------------|--------------|------------|------|
| JAMES D PRICE SCHOOL | 1010 Barranca Road | 928-329-4279 | 140401104  | YUMA |

See Page 34



See Page 36





| Site Strategy Name                                                           | Quad                                                        | Comments                                                                                                                                                                                                                                             |
|------------------------------------------------------------------------------|-------------------------------------------------------------|------------------------------------------------------------------------------------------------------------------------------------------------------------------------------------------------------------------------------------------------------|
| Gila and Color