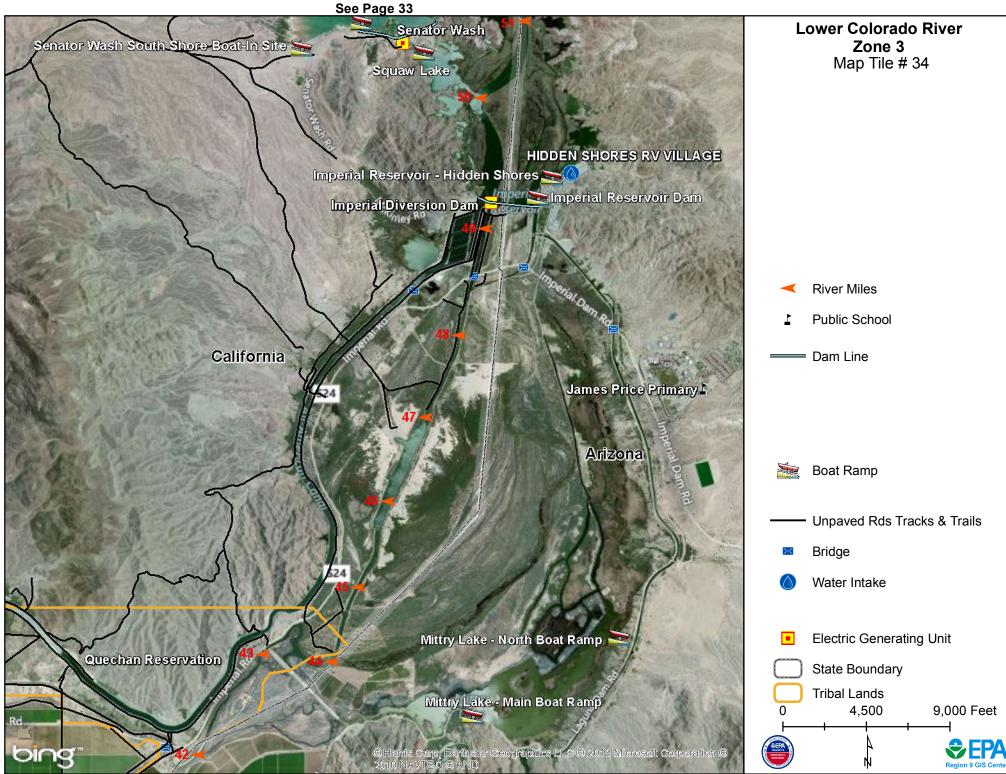

See Page 35

LCR Zone 3-Map Tile # 34

| Electric GU/Dam Name   | Description                                | Contact Phone | Primary Turbine   | Plant Operator            |
|------------------------|--------------------------------------------|---------------|-------------------|---------------------------|
| Imperial Diversion Dam | Planned 1.05 megawatt<br>Hydraulic Turbine |               | Hydraulic Turbine | Imperial Hydro LLC        |
| Senator Wash           | Retired 1 megawatt Hydraulic<br>Turbine    |               | Hydraulic Turbine | U S Bureau of Reclamation |

| School Name          | Address            | Phone        | Enrollment | City |
|----------------------|--------------------|--------------|------------|------|
| JAMES D PRICE SCHOOL | 1010 Barranca Road | 928-329-4279 | 140401104  | YUMA |