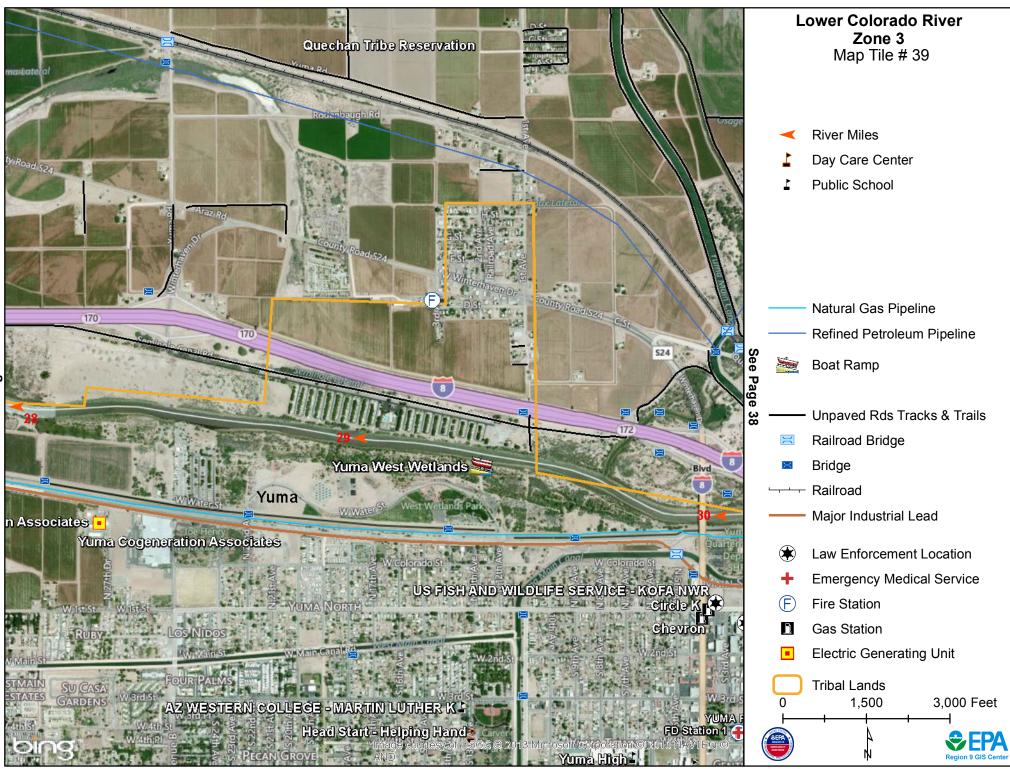

See Page 42

| Site Strategy Name                                                                | Quad                                                        | Comments                                                                                                                                                                                                          |           |
|-----------------------------------------------------------------------------------|-------------------------------------------------------------|-------------------------------------------------------------------------------------------------------------------------------------------------------------------------------------------------------------------|-----------|
| Boat Ramp Upstream of Yuma<br>Mesa Conduit, Colorado River<br>Mile 26.0, Yuma, AZ | Q12K - Yuma West NW - ID<br>3211419 NW - 6K Ref.<br>1853098 | The upstream side of the boat<br>ramp area can function as the<br>containment and recovery site.<br>The staging area for boom and<br>recovery equipment and<br>vehicles can be located on the<br>gravel pad area. |           |
| RMP Facility Name                                                                 | NAICS Description                                           | Address                                                                                                                                                                                                           |           |
| Yuma Desalting Plant                                                              | Other General Government<br>Support                         | 7301 Calle Agua Salada                                                                                                                                                                                            |           |
| Law Enforcement Name                                                              | Telephone                                                   | Address                                                                                                                                                                                                           |           |
| BUREAU OF RECLAMATION -<br>YUMA                                                   | 928-343-8100                                                | 7301 SOUTH CALLE AGUA<br>SALADA                                                                                                                                                                                   |           |
| Pipeline Name                                                                     | <b>Commodity Description</b>                                | System Name                                                                                                                                                                                                       |           |
| EL PASO NATURAL GAS                                                               | NG                                                          | CALIFORNIA SYSTEM<br>BRANCH LINE                                                                                                                                                                                  |           |
| KINDER MORGAN SFPP L.P.                                                           | PRD                                                         | COLTON TO PHOENIX                                                                                                                                                                                                 | L<br>   F |
| KINDER MORGAN                                                                     | PRD                                                         | COLTON TO PHOENIX                                                                                                                                                                                                 | 10        |