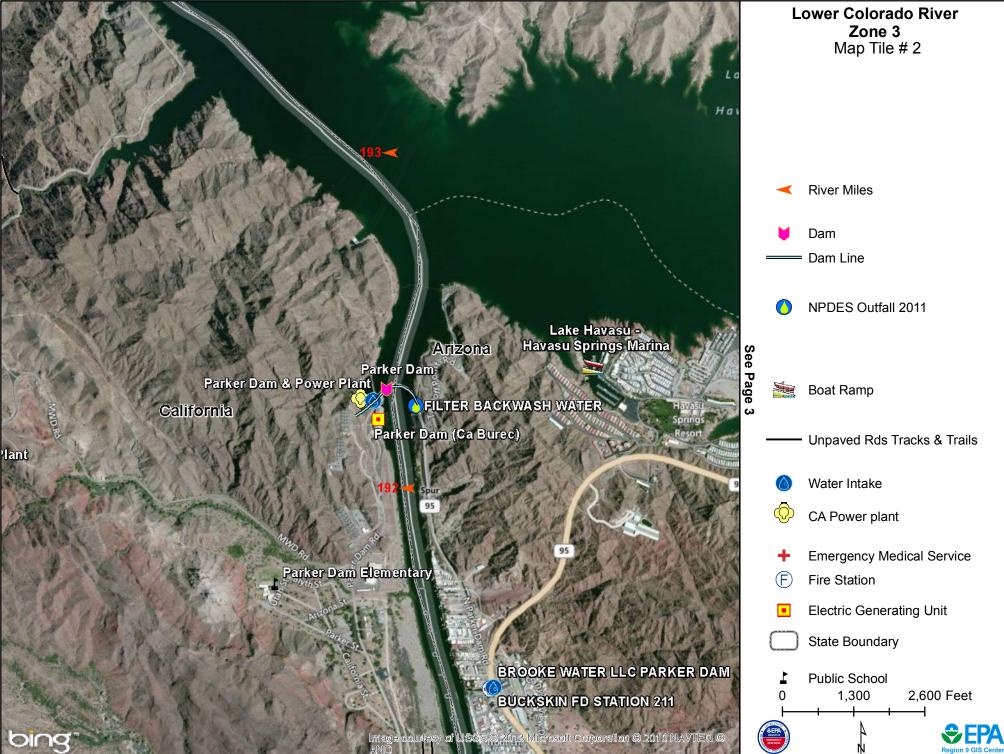

| Electric GU/Dam Name  | Description                                | Contact Phone | Primary Turbine   | Plant Operator            |
|-----------------------|--------------------------------------------|---------------|-------------------|---------------------------|
| Parker Dam (Ca Burec) | Operating 30 megawatt<br>Hydraulic Turbine | 303-445-2923  | Hydraulic Turbine | U S Bureau of Reclamation |