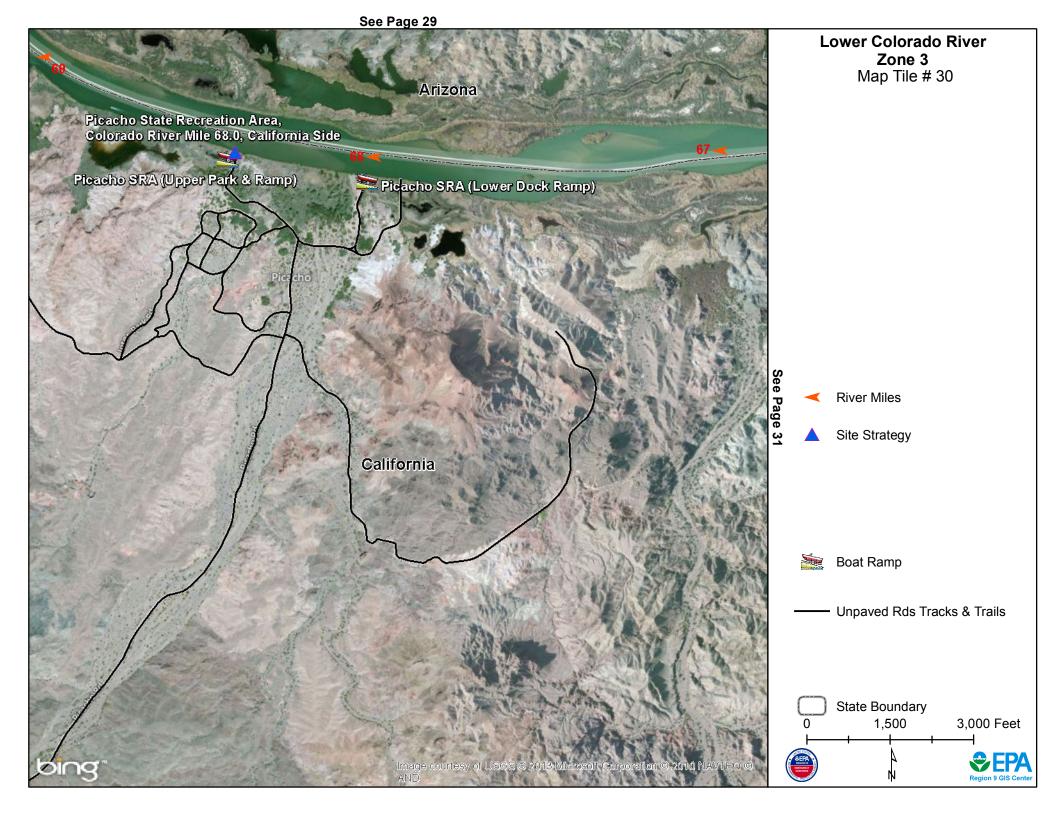

LCR Zone 3-Map Tile # 29

| Site Strategy Name                                                             | Quad                                                      | Comments                                                                                                                                                                                                                |
|--------------------------------------------------------------------------------|-----------------------------------------------------------|-------------------------------------------------------------------------------------------------------------------------------------------------------------------------------------------------------------------------|
| Picacho State Recreation Area,<br>Colorado River Mile 68.0,<br>California Side | Q12K - Picacho SW - ID<br>3311460 SW - 6K Ref.<br>1886221 | The wooden boat dock area<br>can function as the<br>containment and recovery site.<br>The staging area for boom and<br>recovery equipment and<br>vehicles can be located on the<br>southwest end of the parking<br>lot. |