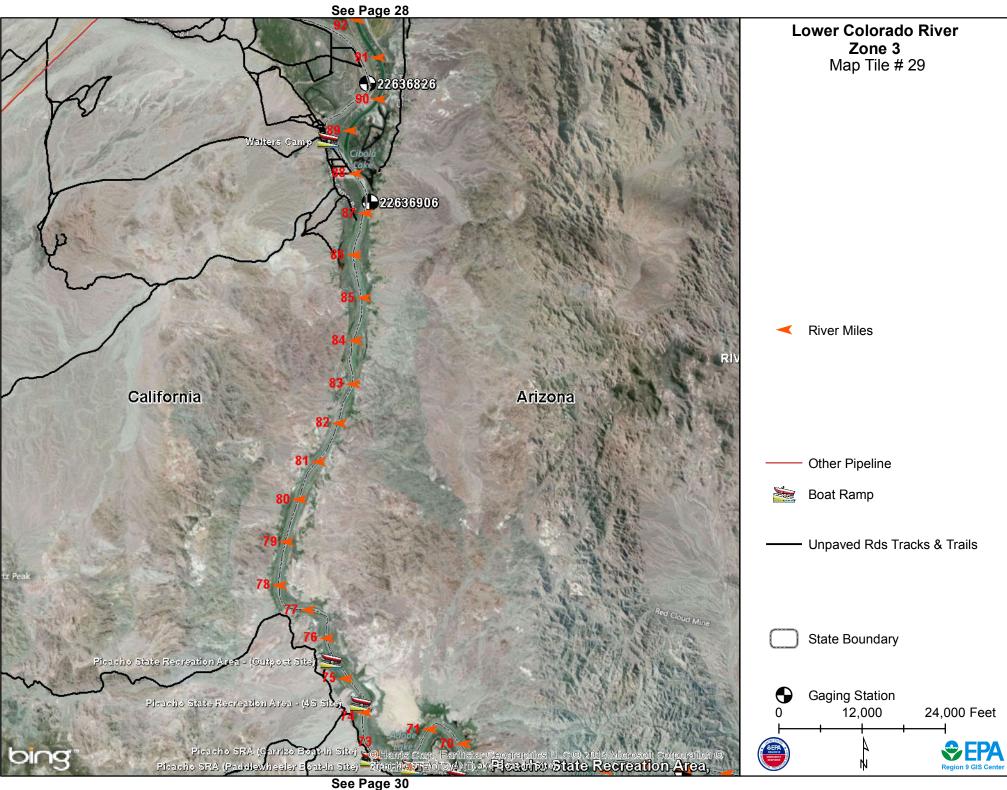

LCR Zone 3-Map Tile # 29

| Site Strategy Name                                                             | Quad                                                      | Comments                                                                                                                                                                                                                |
|--------------------------------------------------------------------------------|-----------------------------------------------------------|-------------------------------------------------------------------------------------------------------------------------------------------------------------------------------------------------------------------------|
| Picacho State Recreation Area,<br>Colorado River Mile 68.0,<br>California Side | Q12K - Picacho SW - ID<br>3311460 SW - 6K Ref.<br>1886221 | The wooden boat dock area<br>can function as the<br>containment and recovery site.<br>The staging area for boom and<br>recovery equipment and<br>vehicles can be located on the<br>southwest end of the parking<br>lot. |