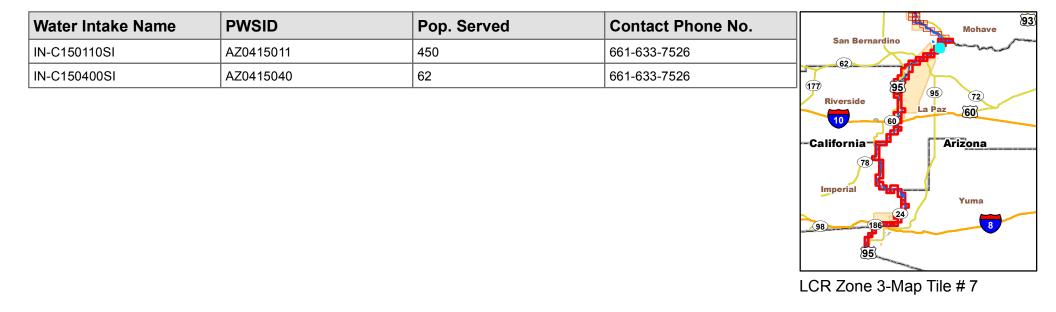

| Water Intake Name | PWSID     | Pop. Served | Contact Phone No. |
|-------------------|-----------|-------------|-------------------|
| COLORADO RIVER    | CA3601128 | 25          |                   |
| IN-C150110SI      | AZ0415011 | 450         | 661-633-7526      |
| RIVER INTAKE      | CA3600370 | 50          |                   |

|                | 93)<br>Mohave |
|----------------|---------------|
| San Bernardino |               |
| 62             |               |
| 177 95         |               |
| Riverside      | 95 72         |
| 10 60          | La Paz 60     |
| الاقرار 🔪 🔰 🔰  |               |
| -California    | Arizona       |
| 78             | /             |
| Imperial       |               |
|                | Yuma          |
| 24             |               |
| 98 186         | 8             |
| 95             |               |
|                |               |