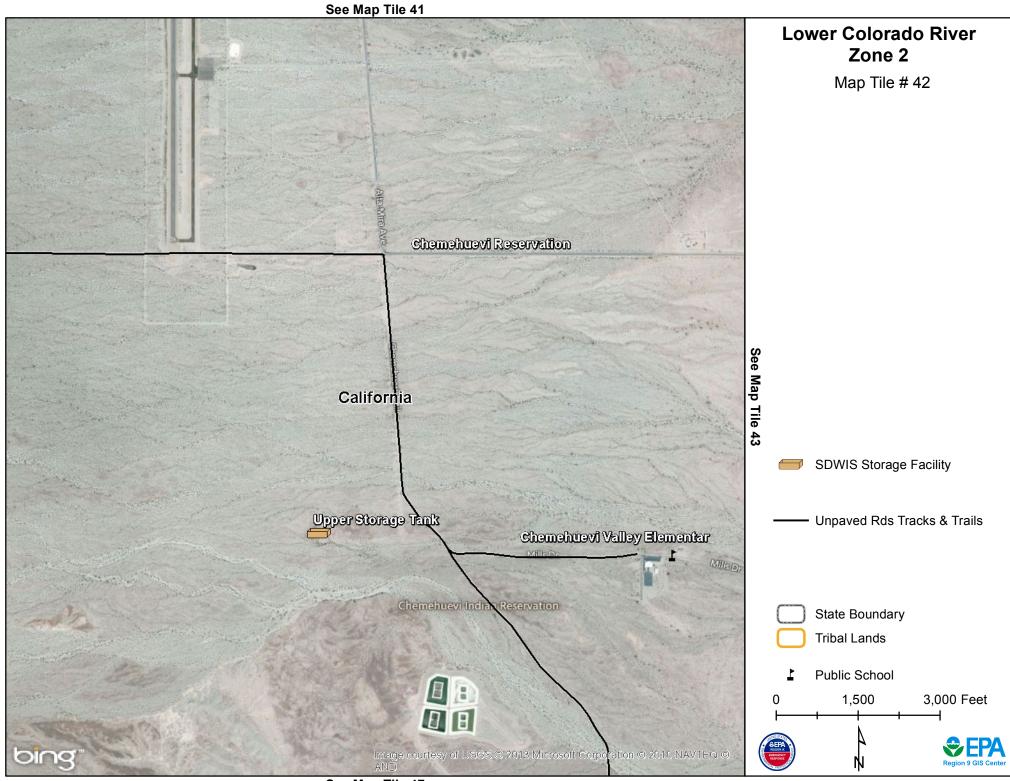

LCR Zone 2-Map Tile # 42

See Map Tile 46

| School Name                     | Address       | Phone      | Enrollment |
|---------------------------------|---------------|------------|------------|
| CHEMEHUEVI VALLEY<br>ELEMENTARY | 81 SCHOOL RD. | 7608584607 | 25         |