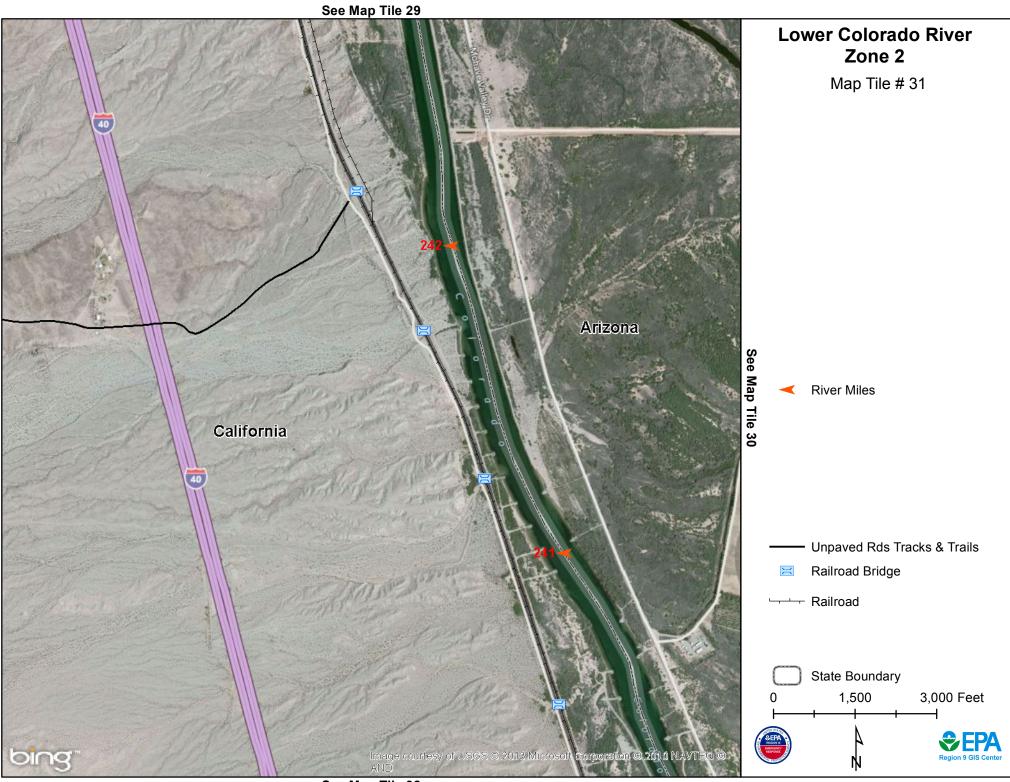

LCR Zone 2-Map Tile # 10

| Address          | City                                                                                                    | Telephone                                                                                                                                                                                       | Туре                                                                                                                                                                                                                                                                                                                                                                                 |
|------------------|---------------------------------------------------------------------------------------------------------|-------------------------------------------------------------------------------------------------------------------------------------------------------------------------------------------------|--------------------------------------------------------------------------------------------------------------------------------------------------------------------------------------------------------------------------------------------------------------------------------------------------------------------------------------------------------------------------------------|
| 1062 HANCOCK RD  | BULLHEAD CITY                                                                                           | 928-758-3921                                                                                                                                                                                    | PUBLIC                                                                                                                                                                                                                                                                                                                                                                               |
| 1820 LAKESIDE DR | BULLHEAD CITY                                                                                           | 928-758-4909                                                                                                                                                                                    | PUBLIC                                                                                                                                                                                                                                                                                                                                                                               |
| 1066 MARINA BLVD | BULLHEAD CITY                                                                                           | 928-758-6606                                                                                                                                                                                    | PUBLIC                                                                                                                                                                                                                                                                                                                                                                               |
| 1691 N OATMAN RD | BULLHEAD CITY                                                                                           | 928-758-8909                                                                                                                                                                                    | PRIVATE                                                                                                                                                                                                                                                                                                                                                                              |
| 625 MARINA BLVD  | BULLHEAD CITY                                                                                           | 928-704-9345                                                                                                                                                                                    | CHARTER                                                                                                                                                                                                                                                                                                                                                                              |
| 625 MARINA BLVD  | BULLHEAD CITY                                                                                           | 928-704-9345                                                                                                                                                                                    | CHARTER                                                                                                                                                                                                                                                                                                                                                                              |
| 2251 HWY 95      | BULLHEAD CITY                                                                                           | 928-788-1201                                                                                                                                                                                    | PUBLIC                                                                                                                                                                                                                                                                                                                                                                               |
|                  | 1062 HANCOCK RD  1820 LAKESIDE DR  1066 MARINA BLVD  1691 N OATMAN RD  625 MARINA BLVD  625 MARINA BLVD | 1062 HANCOCK RD  BULLHEAD CITY  1820 LAKESIDE DR  BULLHEAD CITY  1066 MARINA BLVD  BULLHEAD CITY  1691 N OATMAN RD  BULLHEAD CITY  625 MARINA BLVD  BULLHEAD CITY  BULLHEAD CITY  BULLHEAD CITY | 1062 HANCOCK RD       BULLHEAD CITY       928-758-3921         1820 LAKESIDE DR       BULLHEAD CITY       928-758-4909         1066 MARINA BLVD       BULLHEAD CITY       928-758-6606         1691 N OATMAN RD       BULLHEAD CITY       928-758-8909         625 MARINA BLVD       BULLHEAD CITY       928-704-9345         625 MARINA BLVD       BULLHEAD CITY       928-704-9345 |

See Map Tile 5 **Lower Colorado River** Zone 2 Map Tile # 11 **River Miles** Day Care Center Public School Nevada Pipeline Crossing See Map Tile Natural Gas Pipeline Pipeline - Unpaved Rds Tracks & Trails Bridge **Boat Ramp** Arizona **Emergency Medical Service** Fire Station MOHAVE ACCELERATED LEARNING CENTER State Boundary Little Prints Preschool MOHAVE ACCELERATED BULLHEAD CITY FD STATION 6 + ELEMENTARY **Gaging Station** Wetlands 1,500 3,000 Feet