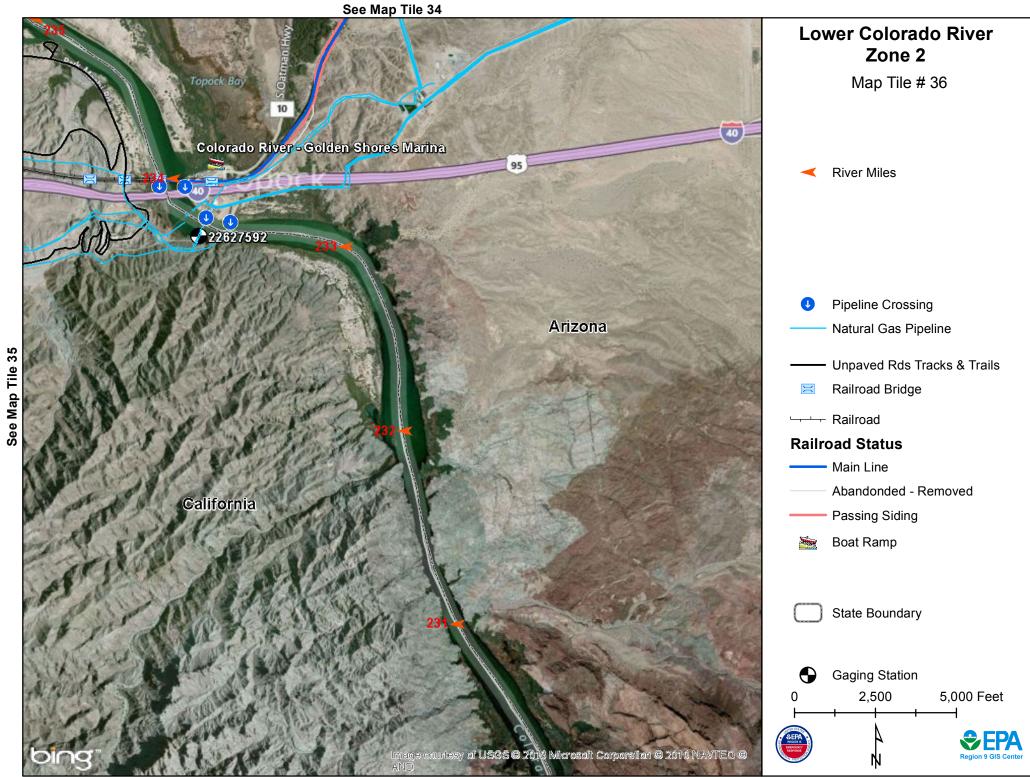

| EMS/FD Name                   | Telephone    |
|-------------------------------|--------------|
| GOLDEN SHORES FIRE DEPARTMENT | 928-768-4546 |

LCR Zone 2-Map Tile # 33

See Map Tile 33 **Lower Colorado River** Zone 2 Map Tile # 34 Topock Marsh - Catfish Paradise Boat Ramp River Miles See Map Tile 35 Arizona Natural Gas Pipeline Unpaved Rds Tracks & Trails ---- Railroad **Railroad Status** - Main Line Abandonded - Removed Passing Siding **Boat Ramp** California State Boundary 1,500 3,000 Feet 22627882 Colorado River - Golden Shores Marina Maga countagy of US See Map Tile 36

See Map Tile 36

| Pipeline Name                 | System Name  | Commodity Description |
|-------------------------------|--------------|-----------------------|
| SOUTHERN CALIFORNIA<br>GAS CO | TRANSMISSION | NATURAL GAS           |