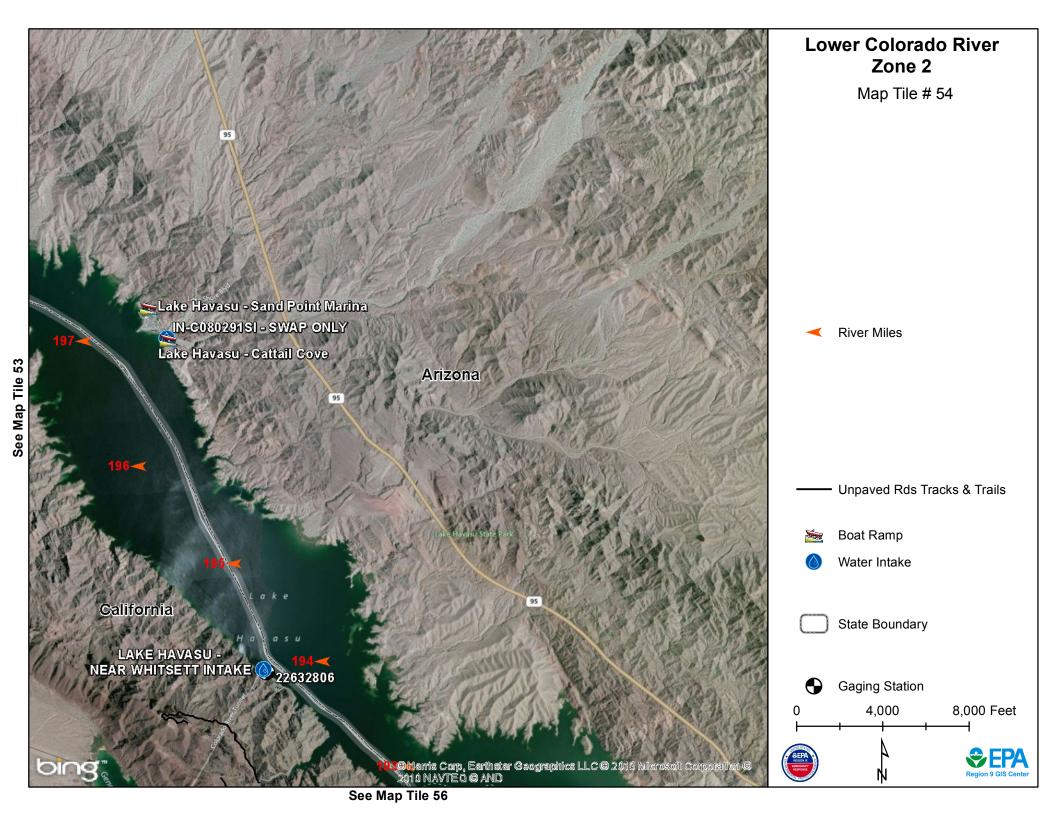

LCR Zone 2-Map Tile # 54

See Map Tile 54 **Lower Colorado River** Zone 2 Map Tile # 55 See Map Tile 56 California COLORADO RIVER 22632812 MWD Rd Unpaved Rds Tracks & Trails Water Intake State Boundary Gaging Station 3,000 Feet 1,500 lmage courtesy of USGS © 2013 Microsoft Corporation © 2010 NAVTEO ©