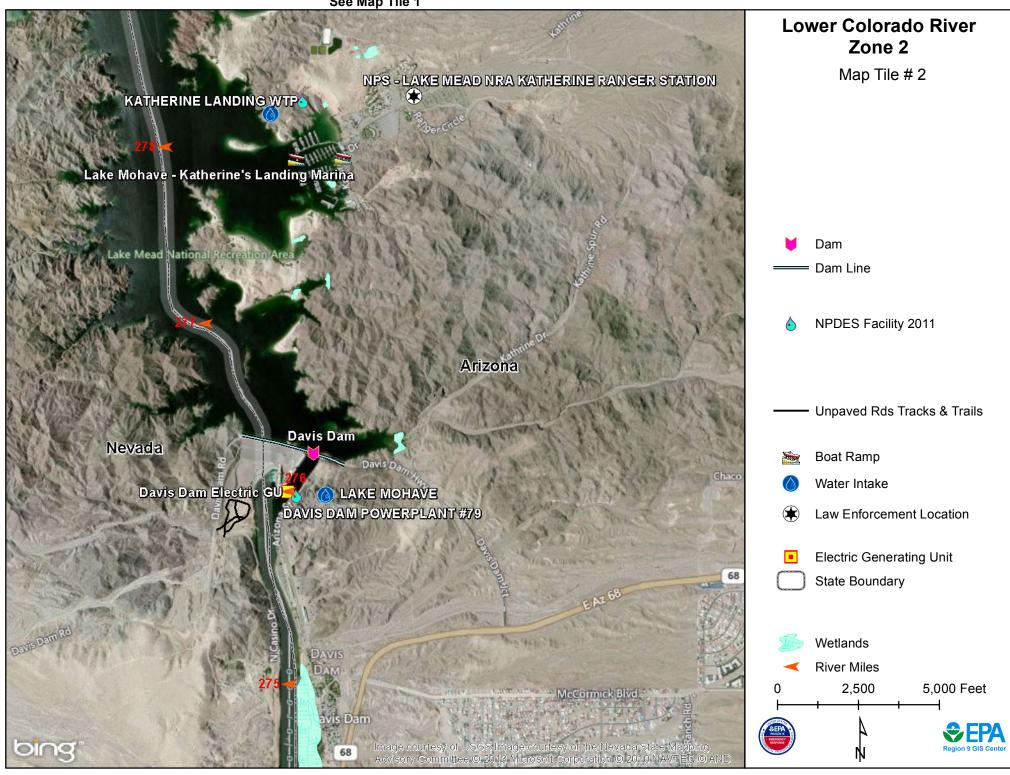

LCR Zone 2-Map Tile # 1

See Map Tile 1

| NPDES Facility Name         | Description         | Address                     | Permittee                   |
|-----------------------------|---------------------|-----------------------------|-----------------------------|
| DAVIS DAM POWERPLANT<br>#79 | ELECTRICAL SERVICES | DAVIS DAM POWERPLANT<br>#79 | US BUREAU OF<br>RECLAMATION |
| KATHERINE LANDING WTP       | SEWERAGE SYSTEMS    | KATHERINE LANDING WTP       | US NATIONAL PARK<br>SERVICE |

| Water IntakeName | Telephone    | Population Served |
|------------------|--------------|-------------------|
| IN-L087010SI     | 702-293-8984 | 1300              |
| LAKE MOHAVE      |              | 26                |

| Law Enforcement                                                                                 | Telephone | Address                              |
|-------------------------------------------------------------------------------------------------|-----------|--------------------------------------|
| NATIONAL PARK SERVICE -<br>LAKE MEAD NATIONAL<br>RECREATION AREA<br>KATHERINE RANGER<br>STATION |           | 140 KATHERINE LANDING<br>MARINA ROAD |

LCR Zone 2-Map Tile # 2

| Electric GU/Dam Name | Description                                  | Contact Phone No. | Primary Turbine   | Plant Operator            |
|----------------------|----------------------------------------------|-------------------|-------------------|---------------------------|
| Davis Dam            | Operating 48 megawatt<br>Hydraulic Turbine   | 303-445-2923      | Hydraulic Turbine | U S Bureau of Reclamation |
| Davis Dam            | Operating 51.7 megawatt<br>Hydraulic Turbine | 303-445-2923      | Hydraulic Turbine | U S Bureau of Reclamation |