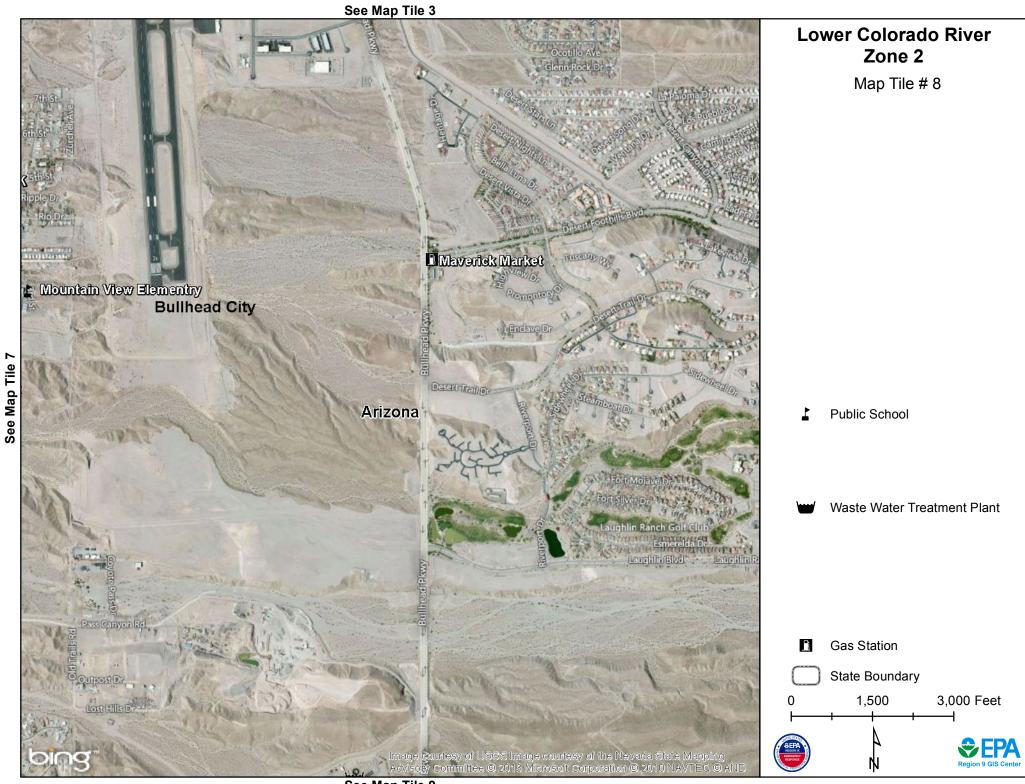

See Map Tile 2 **Lower Colorado River** Zone 2 Map Tile #3 Day Care Center See Map Tile Public School Arizona **Bullhead City** vstems State Boundary Fundamental Parkway Childcare Wetlands 1,500 3,000 Feet MONTESSORI SCHOOLHOUSE Montessori School House
SUNRISE ELEMENTARY

See Map Tile 8

| Day Care Center Name             | Telephone      | Capacity | City          |
|----------------------------------|----------------|----------|---------------|
| Fundamental Parkway<br>Childcare | (928) 754-2323 | 180      | Bullhead City |
| Montessori School House          | (928) 754-2233 | 81       | Bullhead City |

LCR Zone 2-Map Tile # 3

| School Name               | Address         | City          | Telephone    | Туре    |
|---------------------------|-----------------|---------------|--------------|---------|
| MONTESSORI<br>SCHOOLHOUSE | 945 THUMB BUTTE | BULLHEAD CITY | 928-754-2333 | PRIVATE |
| SUNRISE ELEMENTARY        | 2645 LANDON DR  | BULLHEAD CITY | 928-754-1815 | PUBLIC  |