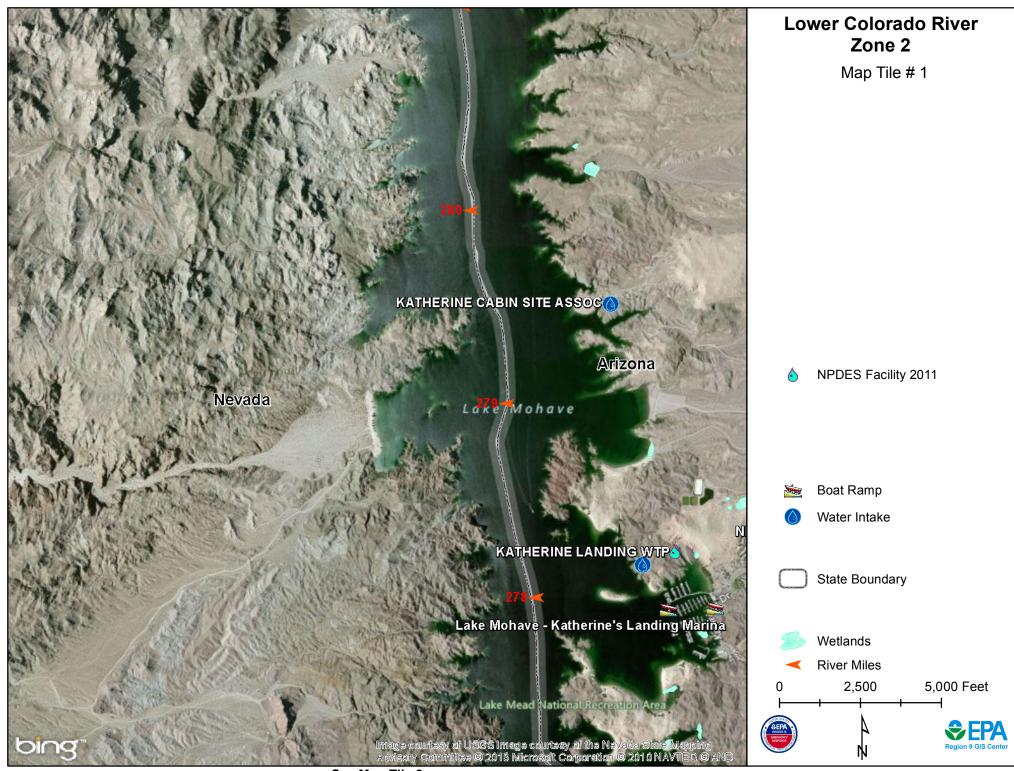

See Map Tile 2

| NPDES Facility Name   | Description      | Address               | Permittee                   |
|-----------------------|------------------|-----------------------|-----------------------------|
| KATHERINE LANDING WTP | SEWERAGE SYSTEMS | KATHERINE LANDING WTP | US NATIONAL PARK<br>SERVICE |

| Water IntakeName                 | Telephone    | Population Served |
|----------------------------------|--------------|-------------------|
| IN-C080190SI - COLORADO<br>RIVER |              | 10                |
| IN-L087010SI                     | 702-293-8984 | 1300              |