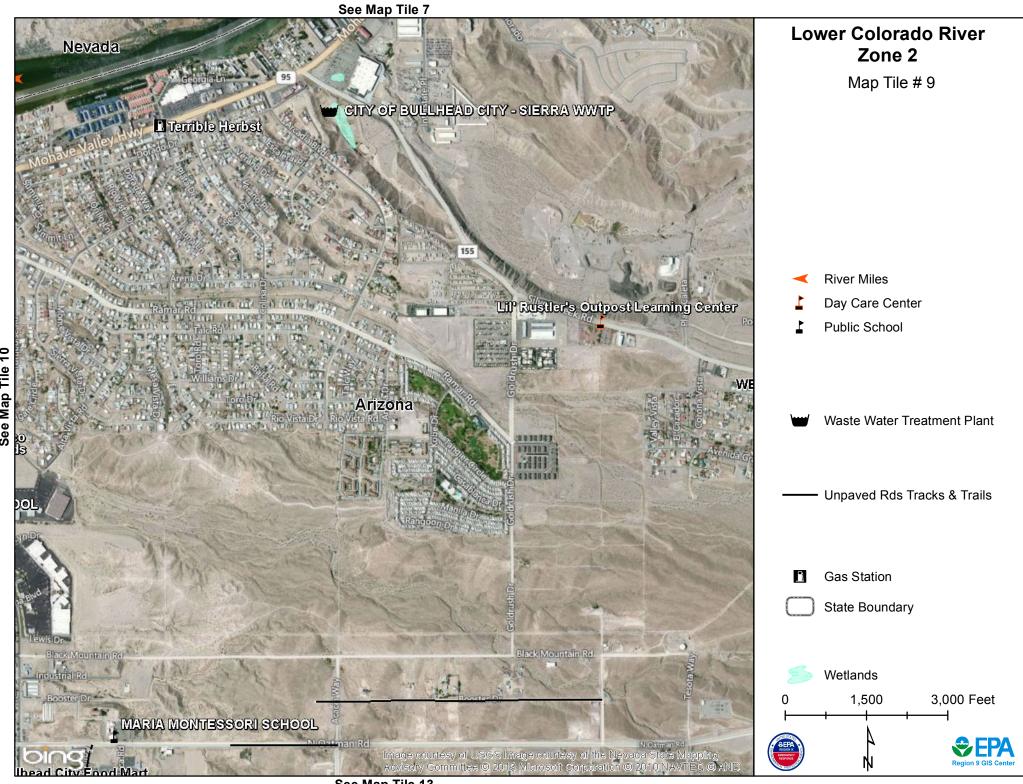

See Map Tile 9

| Water IntakeName      | Telephone | Population Served | City          |
|-----------------------|-----------|-------------------|---------------|
| COLORADO RIVER INTAKE |           | 50                | Bullhead City |

See Map Tile 13

| Day Care Center Name                      | Telephone      | Capacity | City          |
|-------------------------------------------|----------------|----------|---------------|
| Lil' Rustler's Outpost Learning<br>Center | (928) 763-8933 | 50       | Bullhead City |

LCR Zone 2-Map Tile # 9

| School Name                | Address          | City          | Telephone    | Туре    |
|----------------------------|------------------|---------------|--------------|---------|
| MARIA MONTESSORI<br>SCHOOL | 1691 N OATMAN RD | BULLHEAD CITY | 928-758-8909 | PRIVATE |