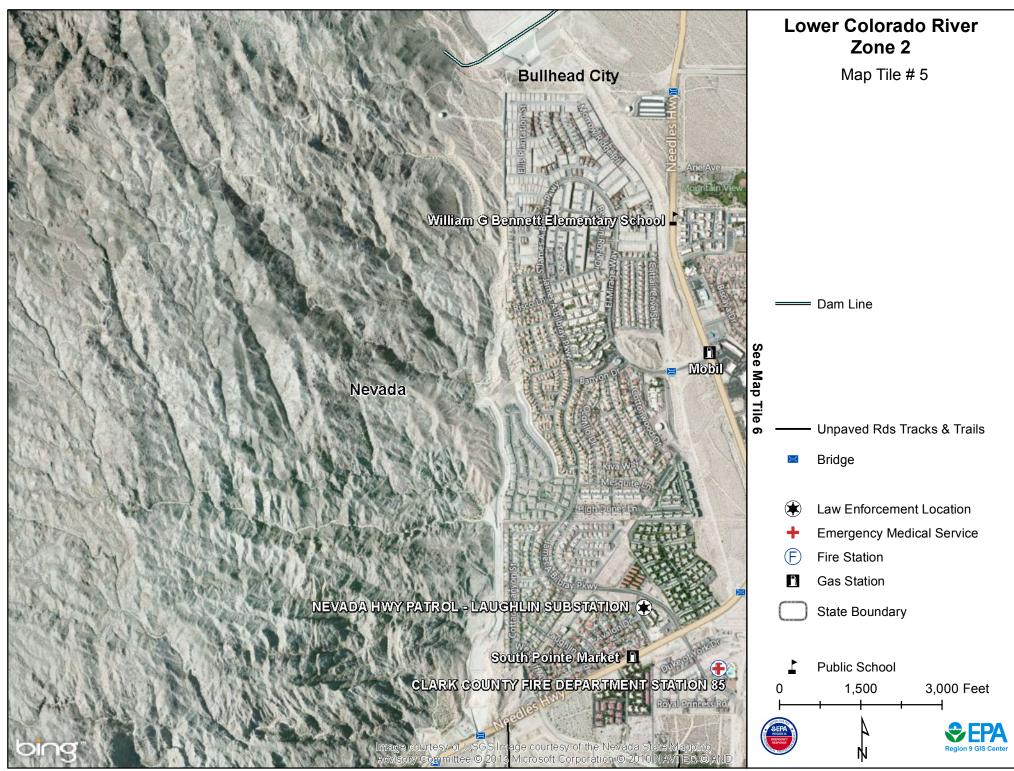

LCR Zone 2-Map Tile # 5

See Map Tile 4 **Lower Colorado River** Zone 2 Bruce Woodbury Dr Bruce Woodbury Dr Map Tile # 6 chool L William & Bennett Elementary School Mohave (NV) **Bullhead City** See Map Tile 7 Nevada Unpaved Rds Tracks & Trails Bridge Law Enforcement Location **Emergency Medical Service** Fire Station Gas Station Electric Generating Unit NV Dep. OF PUBLIC SAFETY INV HWY PATROL - LAUGHLIN SUBSTATION State Boundary Public School **ECLARK COUNTY FIRE DEPARTMENT STATION 85** 1,500 3,000 Feet See Map Tile 10

| Law Enforcement                                                                           | Telephone    | Address                  |
|-------------------------------------------------------------------------------------------|--------------|--------------------------|
| NEVADA DEPARTMENT OF<br>PUBLIC SAFETY - NEVADA<br>HIGHWAY PATROL -<br>LAUGHLIN SUBSTATION | 702-298-7455 | 3650 SOUTH POINTE CIRCLE |

| Pipeline Name      | System Name | Commodity Description |
|--------------------|-------------|-----------------------|
| SOUTHWEST GAS CORP | SND         | NATURAL GAS           |

| EMS | S/FD Name                            | Telephone    |
|-----|--------------------------------------|--------------|
|     | RK COUNTY FIRE<br>ARTMENT STATION 85 | 702-455-7311 |