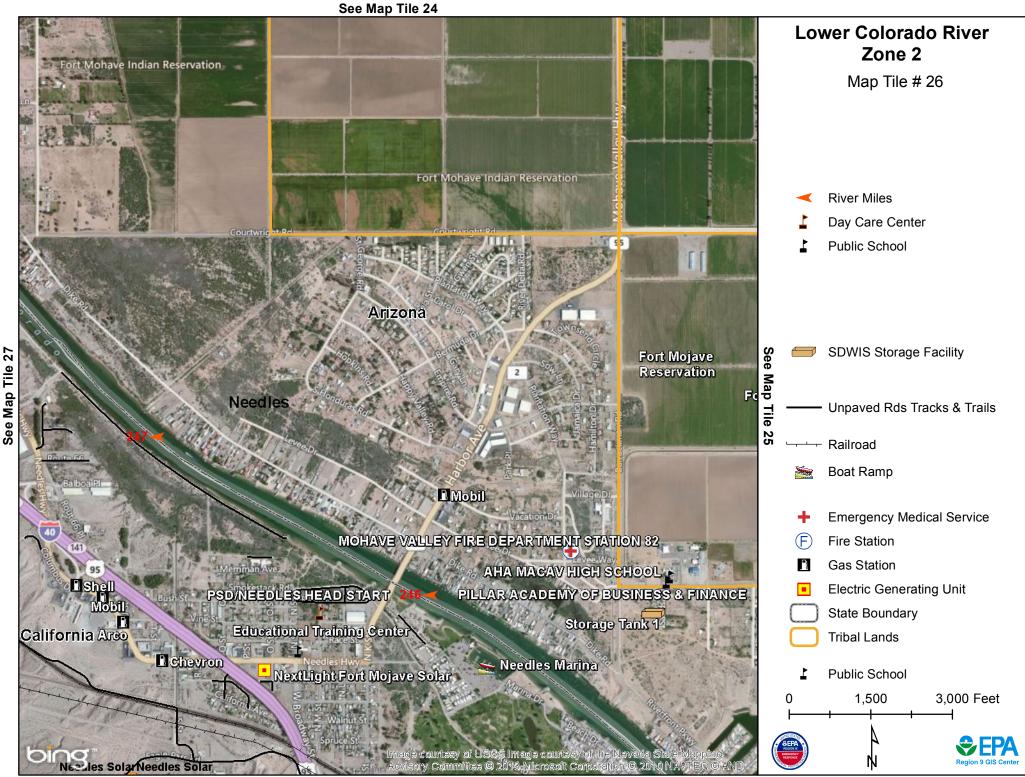

LCR Zone 2-Map Tile # 24

See Map Tile 29

| Law Enforcement                                             | Telephone    | Address               |
|-------------------------------------------------------------|--------------|-----------------------|
| MOHAVE COUNTY SHERIFFS<br>OFFICE - DISTRICT 2<br>SUBSTATION | 928-768-7055 | 9880 VANDERSLICE ROAD |

LCR Zone 2-Map Tile # 25

| School Name                             | Address            | City          | Telephone    | Туре    |
|-----------------------------------------|--------------------|---------------|--------------|---------|
| AHA MACAV HIGH SCHOOL                   | 1589 PLANTATION DR | MOHAVE VALLEY | 928-346-3925 | PUBLIC  |
| PILLAR ACADEMY OF<br>BUSINESS & FINANCE | 1589 PLANTATION DR | MOHAVE VALLEY | 928-301-1141 | CHARTER |

See Map Tile 28

| Day Care Center Name   | Telephone      | Capacity |
|------------------------|----------------|----------|
| PSD/NEEDLES HEAD START | (760) 326-5221 | 78       |

| EMS/FD Name                                 | Telephone    |
|---------------------------------------------|--------------|
| MOHAVE VALLEY FIRE<br>DEPARTMENT STATION 82 | 928-768-9113 |

| Nevada 68 68              | 13 |
|---------------------------|----|
| Mohave                    |    |
| San Bernardino California |    |
| 95<br>95                  |    |

LCR Zone 2-Map Tile # 26

| Railroad Name |  |
|---------------|--|
| AMTK          |  |

| School Name                             | Address               | Phone      | Enrollment |
|-----------------------------------------|-----------------------|------------|------------|
| PILLAR ACADEMY OF<br>BUSINESS & FINANCE | 1589 PLANTATION DRIVE | 6029445111 | 28         |

| Electric GU/Dam Name        | Description                          | Contact Phone No. | Primary Turbine | Plant Operator                |
|-----------------------------|--------------------------------------|-------------------|-----------------|-------------------------------|
| NextLight Fort Mojave Solar | Planned 278 megawatt<br>Photovoltaic |                   | Photovoltaic    | NextLight Renewable Power LLC |