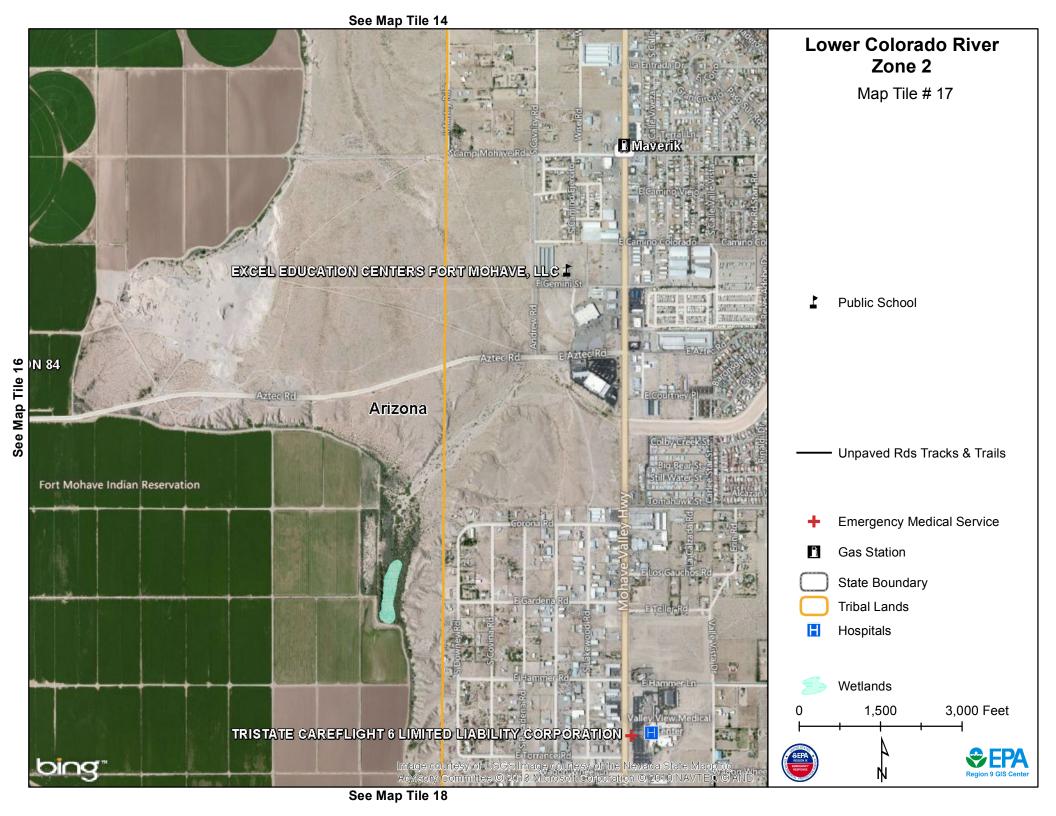

LCR Zone 2-Map Tile # 17

| School Name                              | Address        | City        | Telephone    | Туре    |
|------------------------------------------|----------------|-------------|--------------|---------|
| EXCEL EDUCATION CENTERS FORT MOHAVE, LLC | 1385 GEMINI ST | FORT MOHAVE | 928-758-5472 | CHARTER |

| Hospital                      | Phone        | Address               |
|-------------------------------|--------------|-----------------------|
| VALLEY VIEW MEDICAL<br>CENTER | 928-788-2273 | 5330 STATE HIGHWAY 95 |

| EMS/FD Name                                               | Telephone    |
|-----------------------------------------------------------|--------------|
| TRISTATE CAREFLIGHT 6<br>LIMITED LIABILITY<br>CORPORATION | 928-704-7058 |