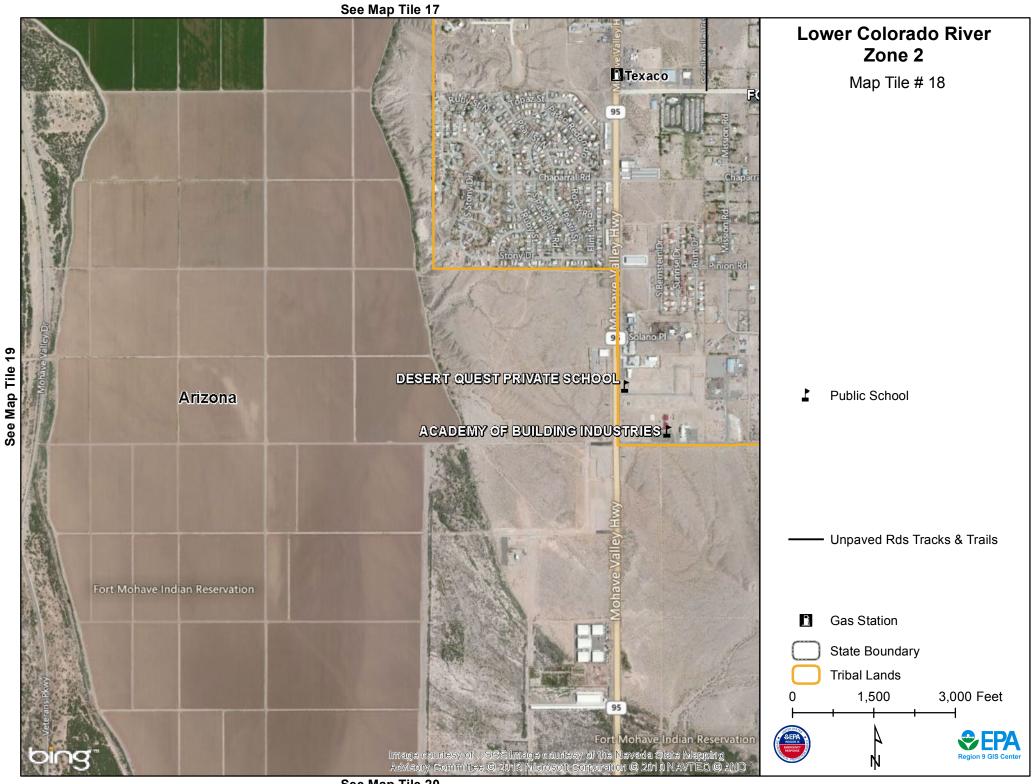

See Map Tile 20

LCR Zone 2-Map Tile # 18

| School Name                    | Address           | City        | Telephone    | Туре    |
|--------------------------------|-------------------|-------------|--------------|---------|
| ACADEMY OF BUILDING INDUSTRIES | 1547 E LIPAN BLVD | FORT MOHAVE | 928-788-2601 | CHARTER |
| DESERT QUEST PRIVATE SCHOOL    | 5902 S HWY 95     | FORT MOHAVE | 928-758-6858 | PRIVATE |