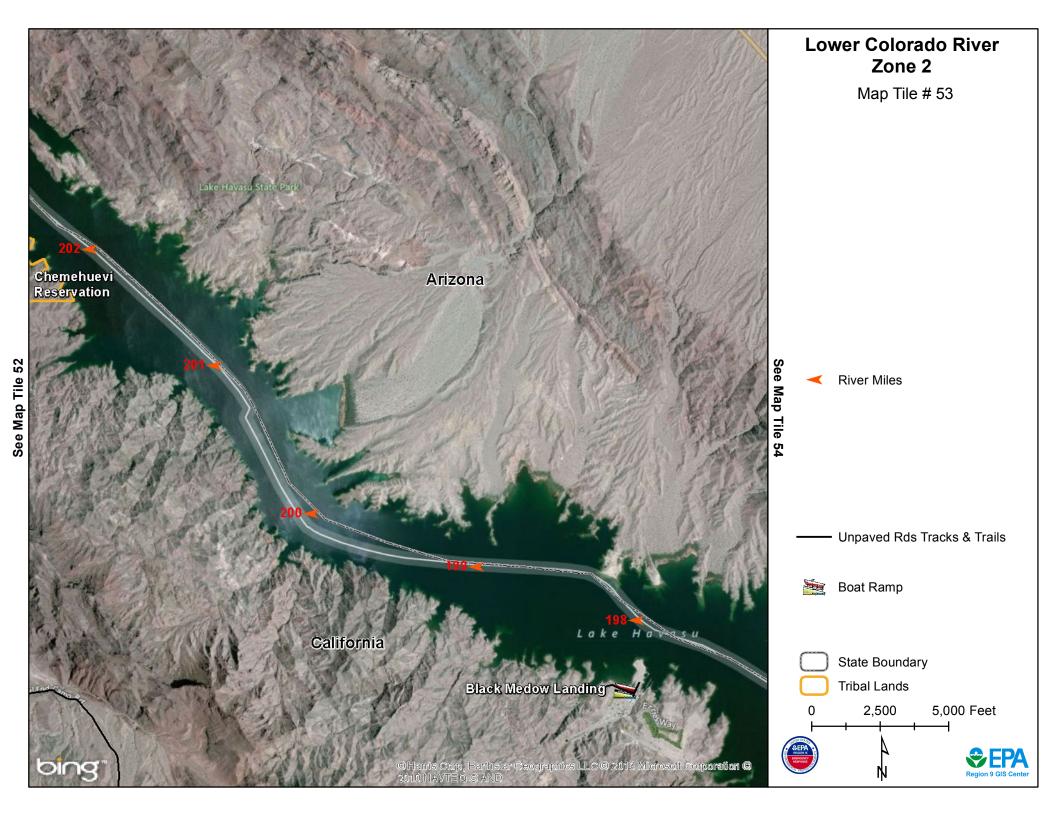

| Nevada 68 68             |
|--------------------------|
| 40 Mohave                |
| San Bernardino           |
| California               |
| 95<br>95<br>La Paz       |
| LCR Zone 2-Map Tile # 53 |
|                          |
|                          |

| Water IntakeName                      | Telephone    | Population Served |
|---------------------------------------|--------------|-------------------|
| IN-C080291SI - SWAP ONLY              | 602-542-4174 | 170               |
| LAKE HAVASU - NEAR<br>WHITSETT INTAKE | 2132175696   | 0                 |