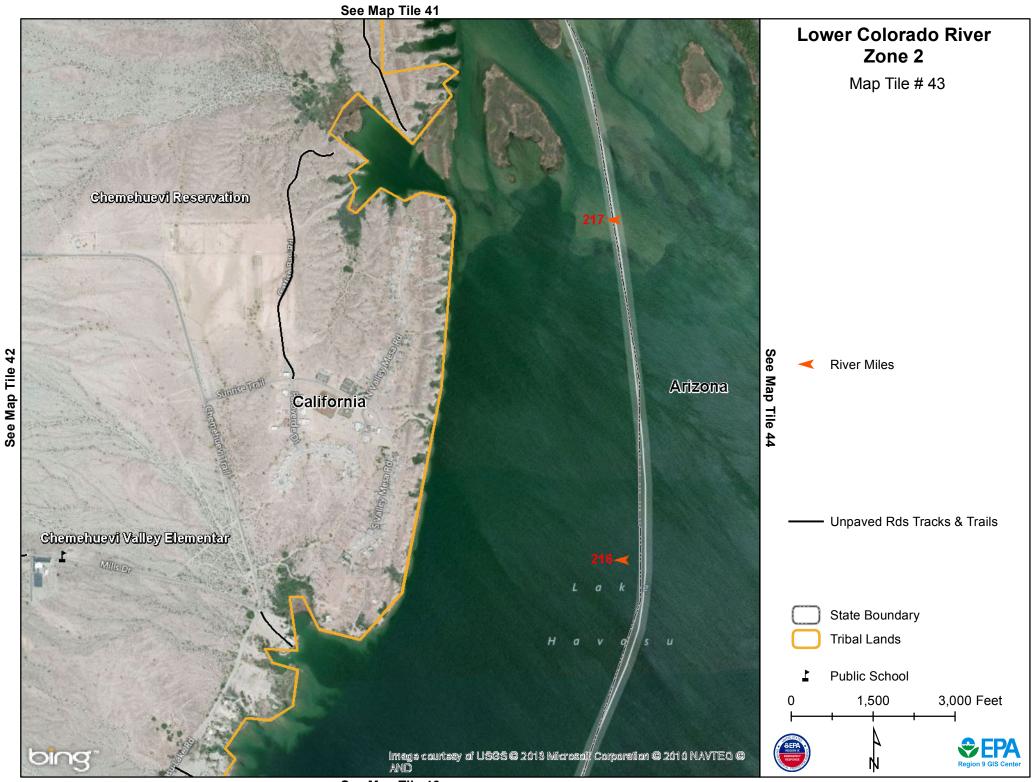

| Nevada  68  68  Mohave  Arizona |
|---------------------------------|
| San Bernardino California 95    |
| LCR Zone 2-Map Tile # 41        |

See Map Tile 47

| School Name                     | Address       | Phone      | Enrollment |
|---------------------------------|---------------|------------|------------|
| CHEMEHUEVI VALLEY<br>ELEMENTARY | 81 SCHOOL RD. | 7608584607 | 25         |