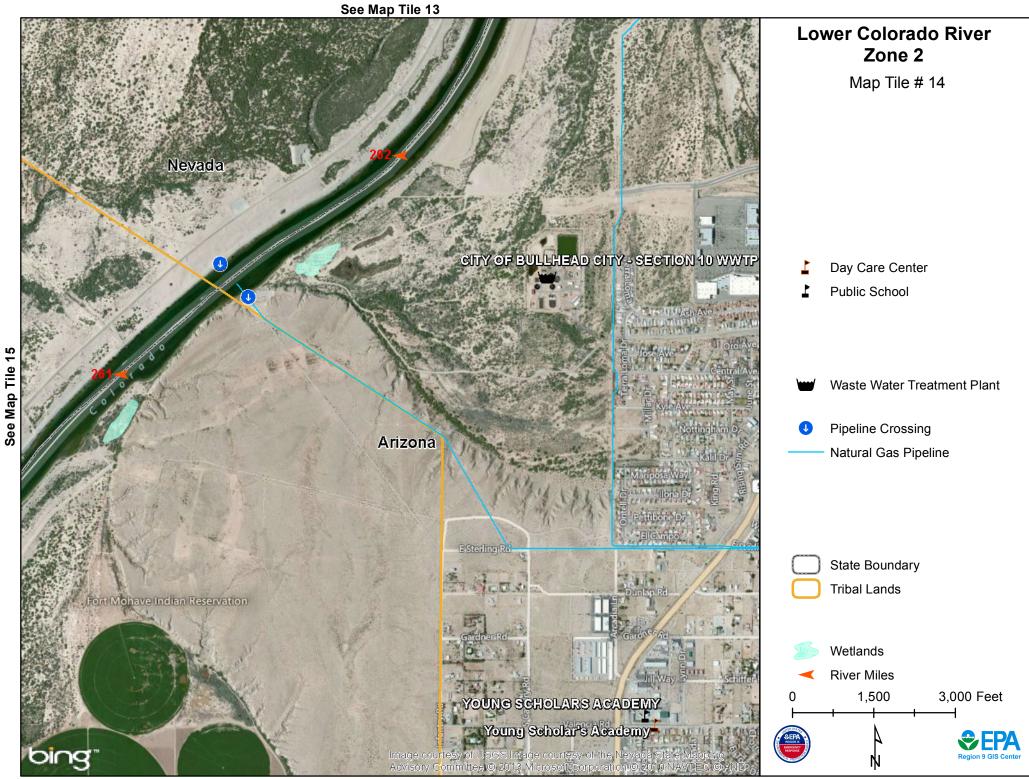

LCR Zone 2-Map Tile # 14

| <b>Day Care Center Name</b> | Telephone      | Capacity | City          |
|-----------------------------|----------------|----------|---------------|
| Young Scholar's Academy     | (928) 704-1100 | 31       | Bullhead City |

| School Name               | Address         | City          | Telephone    | Туре    |
|---------------------------|-----------------|---------------|--------------|---------|
| YOUNG SCHOLARS<br>ACADEMY | 1501 E VALENCIA | BULLHEAD CITY | 928-704-1100 | CHARTER |