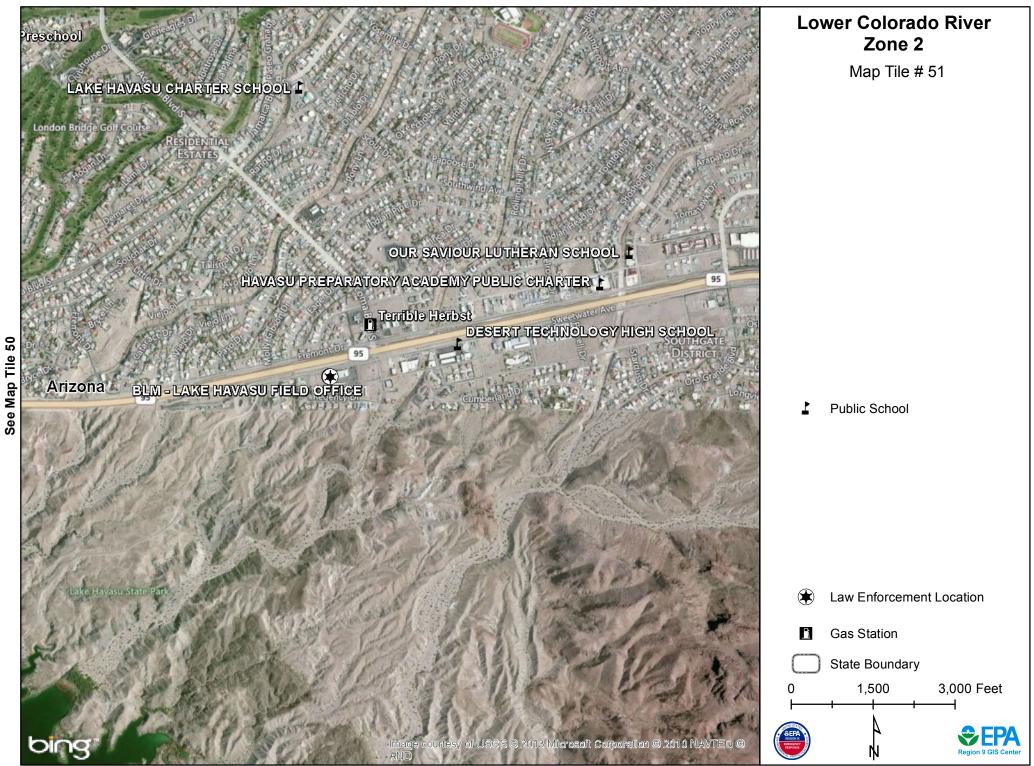

LCR Zone 2-Map Tile # 51

| Nevada 68 68                  |
|-------------------------------|
| (163 Clark)<br>(95)<br>Mohave |
| Arizona 40                    |
| San Bernardino California     |
| 95<br>13<br>12 Paz            |
| LCR Zone 2-Map Tile # 52      |
|                               |
|                               |

| School Name                      | Address               | Phone      | Enrollment |
|----------------------------------|-----------------------|------------|------------|
| DESERT TECHNOLOGY<br>HIGH SCHOOL | 3155 MARICOPA AVE.    | 9284533383 | 146        |
| LAKE HAVASU CHARTER<br>SCHOOL    | 2700 S. JAMAICA BLVD. | 9285055427 | 98         |