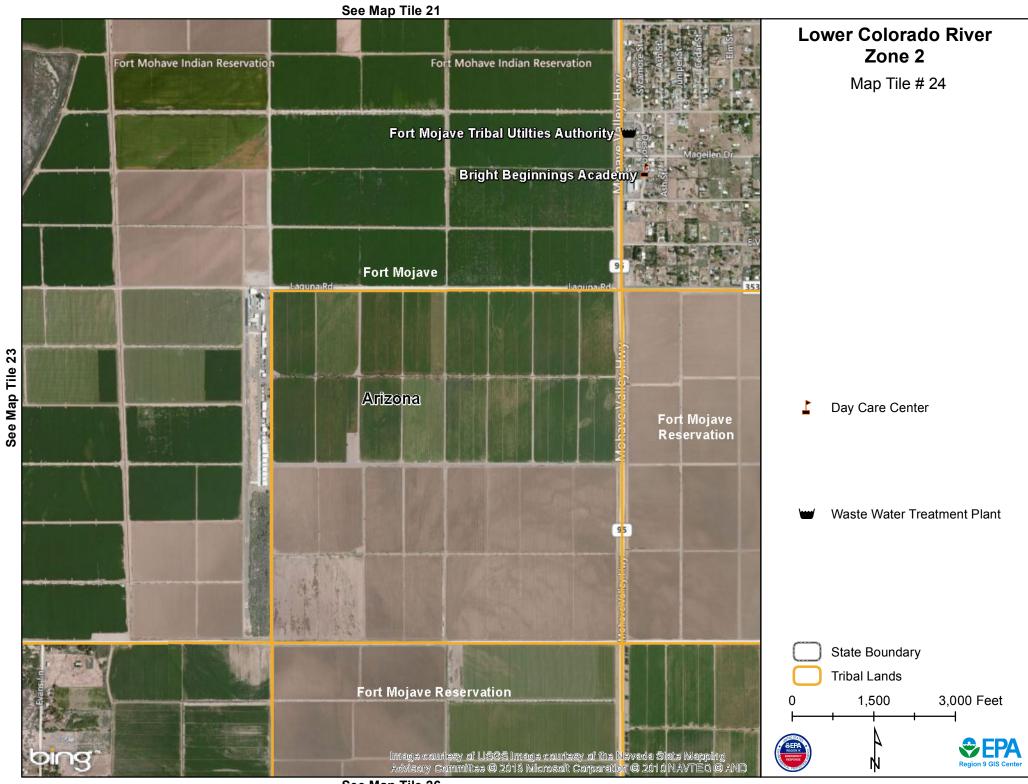

See Map Tile 24

| Pipeline Name                       | System Name | <b>Commodity Description</b> |
|-------------------------------------|-------------|------------------------------|
| QUESTAR PIPELINE<br>COMPANY         | ML          | NATURAL GAS                  |
| TRANSWESTERN PIPELINE<br>CO (ENRON) | MAINLINE    | NATURAL GAS                  |

| WWTP Name                                | Emergency Contact<br>Name | Telephone  |
|------------------------------------------|---------------------------|------------|
| Fort Mojave Tribal Utilties<br>Authority | William Cyr               | 9287682200 |

LCR Zone 2-Map Tile # 24

See Map Tile 29

| Law Enforcement                                             | Telephone    | Address               |
|-------------------------------------------------------------|--------------|-----------------------|
| MOHAVE COUNTY SHERIFFS<br>OFFICE - DISTRICT 2<br>SUBSTATION | 928-768-7055 | 9880 VANDERSLICE ROAD |