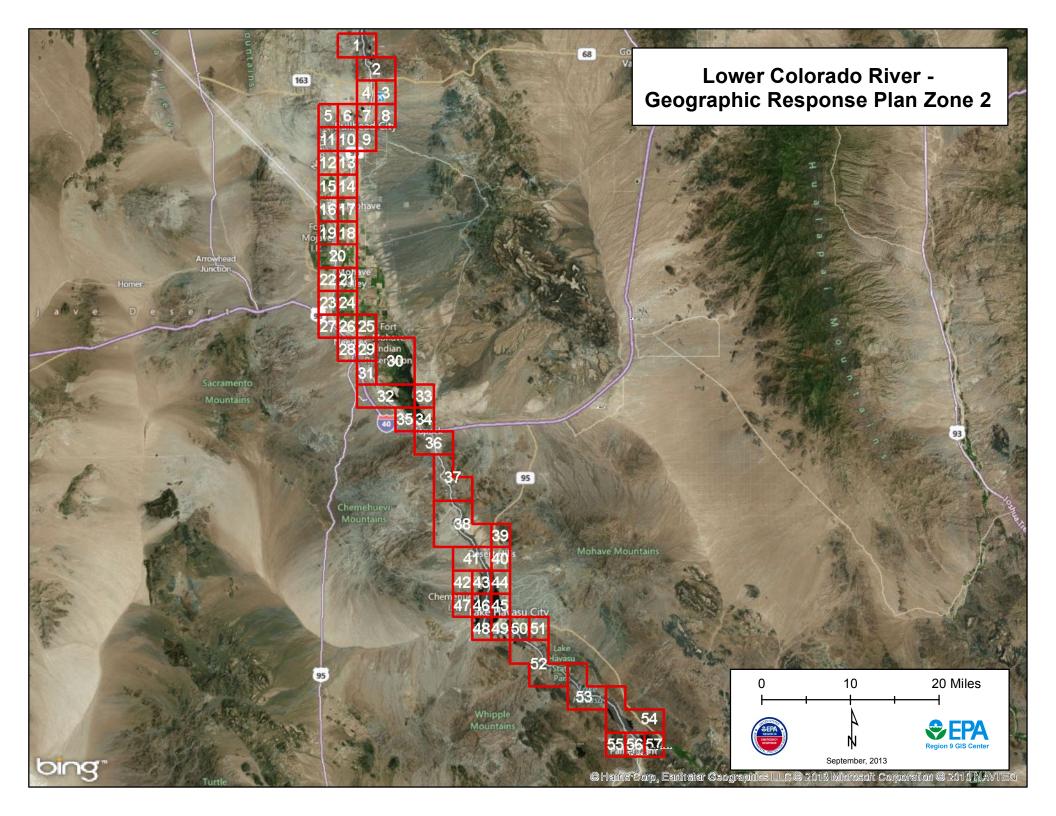

| Nevada         | 68 68      |
|----------------|------------|
| 163 Clark      |            |
| 40             | Mohave     |
|                | Arizona 40 |
| San Bernardino |            |
| California     |            |
| 95             |            |
| 1              | 95         |
|                | La Paz     |