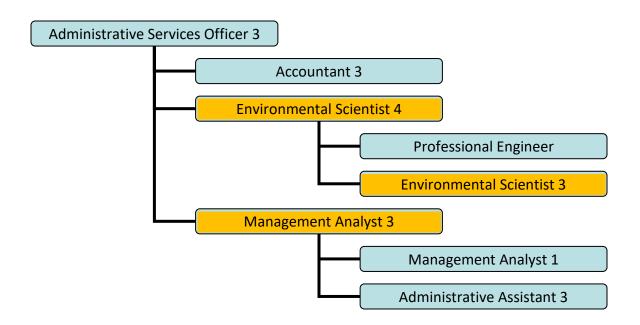

|  |  |  |  |  |  |  |  |  |

## Program Updates

#### NDEP to propose changes to the State Debt Management Policy

- Change in market index used for determining interest rates for revenue supported bonds
- Change in discount rate for traditional loans
- Change in discount rate for disadvantaged systems
- Restructuring requirements added to policy
- Change in reserve requirements and substitution for a revenue bond

#### NDEP to recommend Drinking Water Regulations Updates

- Definition of a disadvantaged community
- Program to fund disadvantaged communities
- o Updates to systems facing an emergency situation
- Updates to federal changes
- Updates to the environmental review process
- Administrative fee for loans
- housekeeping changes

## **Program Updates**

#### OFA staffing changes



## Capital Improvements Grant funding update

as of June 1, 2022

| Current Cash                      | \$10,210,138.02  |  |
|-----------------------------------|------------------|--|
| Reserved for Administration       | \$18,714.83      |  |
| Committed funds not yet disbursed | \$10,158,482.11  |  |
| Projects for Consideration:       | \$0              |  |
| Un-committed funds:               | \$0 <sup>1</sup> |  |

<sup>&</sup>lt;sup>1</sup> Includes estimated bond interest earnings for the next 12 months

## Capital Improvements Grant funding update

as of June 1, 2022

| Committe | ed funds not yet disbursed:                       |                                                                                         |                 |
|----------|---------------------------